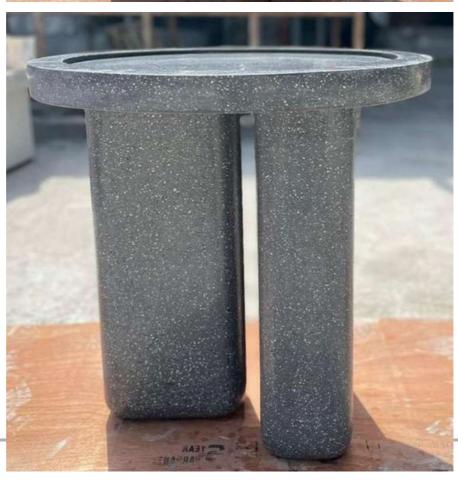

## Terrazzo Side table

<u>Terrazzo Side Ta</u>ble

#### Venetian Terrazzo Side Table

SIZE(Lx Wx H) 400 x 400 x 533 mm

#### Concrete Side Table

SIZE(Lx Wx H) 400 x 400 x 533 mm

Contact: 9810127240, 9818090580

Facebook & Instagram: @parmandesigns

**E-Mail**:parmandesigns@gmail.com **Website**: www.parmandesigns.com