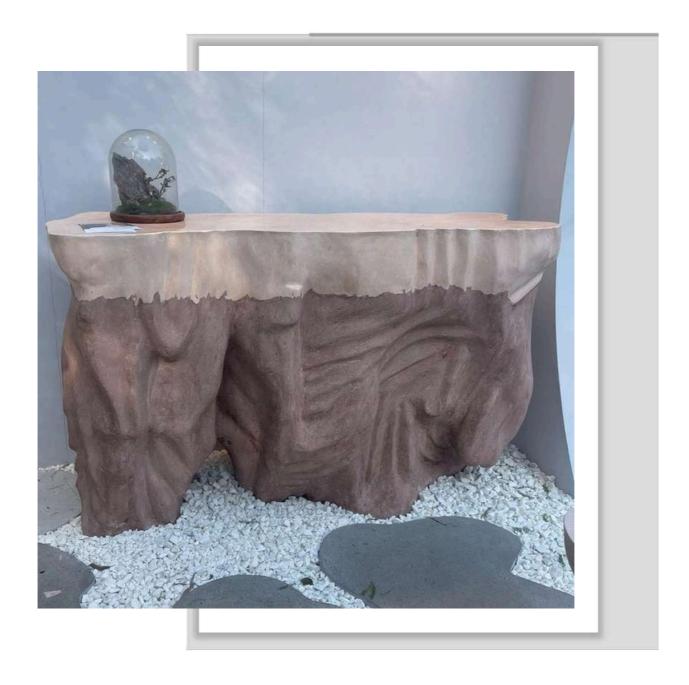

### ROKKU Bar table,

Expressive piece bringing an artistic flair to outdoor space. Introducing ROCK inspired form creating sculptural appeal for outdoor bar counter.

### Bar table,

Expressive piece bringing an artistic flair to outdoor space. Introducing ROCK inspired form creating sculptural appeal for outdoor bar counter.