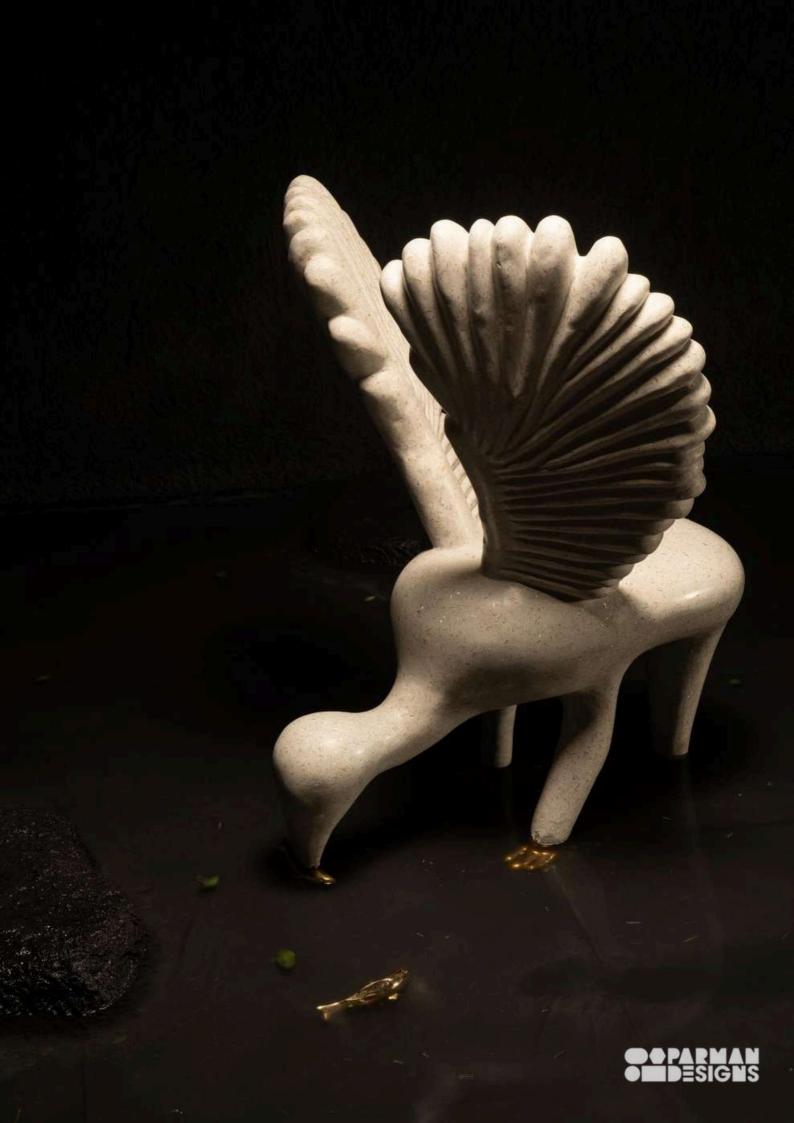

### **Pakhru Collection**

## "Feathers of fancy, wings of wonder"!

Graceful silhouettes, luxuri"o us textures, and majestic embody introducing elegant pieces that theessence of maximalist sophistication. Every detail is a celebration of rare beauty, every element a brushstroke of splendor. Featuring terrazzo furniture that glimmers like bird's wings, and majestic accents that whisper refinement. Our very own concrete terrazzo with infusion of mother of pearl makes the collection feel more real.