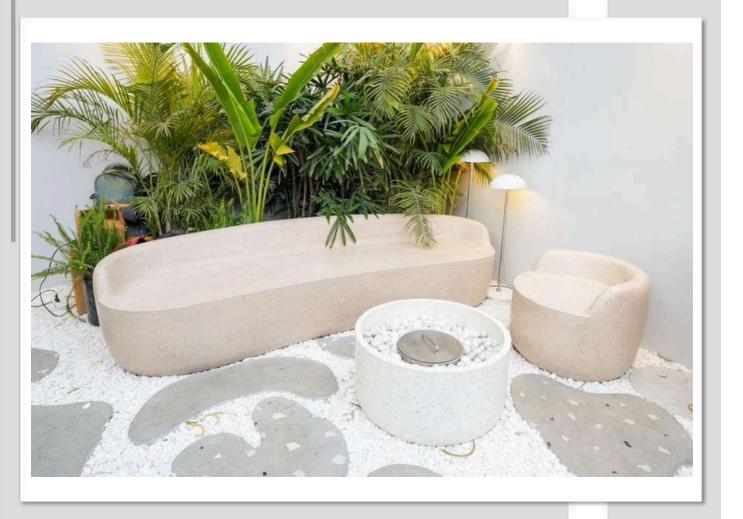

# THE COURBE DUNE Seating,

Embracing rounded corners and edges informing a softer take on minimalism, bringing protective & welcoming quality to seating with earthy color palette emphasizing calmness.

# SNOWBALL Lighting,

Snowball lamp silhouette inspired from mushroom add a sense of freshness. It becomes a must have staple in a mix of terrazzo and dry touch finishes.

### **SNOWBALL**

Lighting,
Snowball lamp silhouette inspired from mushroom and a sense of freshness. It becomes a must have staple in a mix of terrazzo and dry touch finishes.