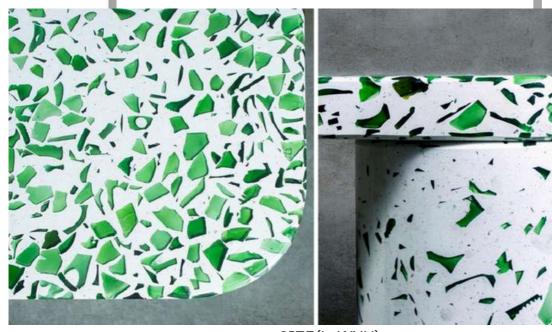

## <u>Custom made Terrazzo Study Table</u>

SIZE(LxWXH) 1500x710x630mm

#### <u>Custom made Terrazzo Study Table</u>

SIZE(LxWXH) 1500x710x630 mm

#### <u>Custom made Terrazzo Study Table</u>