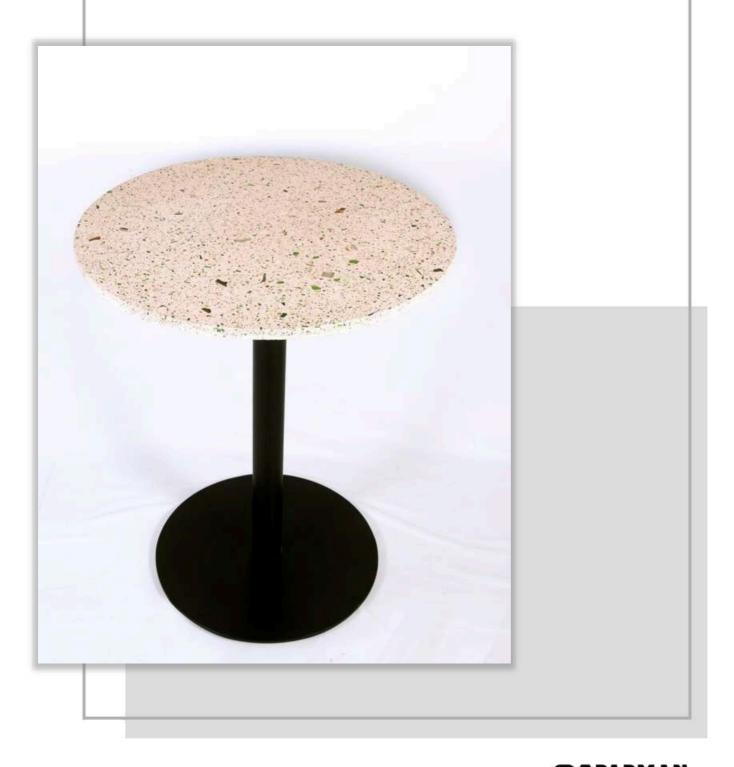

# Soul Venetian Terrazzo Dinning Table with Terrazzo Benches

Table Size(LxWx H) 1800x1000x740 mm

<u>Venetian Terrazzo Counter Tab</u>le

<u>Terrazzo Counter Tab</u>le

<u>Venetian Terrazzo Coffee bar Count</u>er

#### $\underline{\mathsf{TerrazzoBarCounter}}$