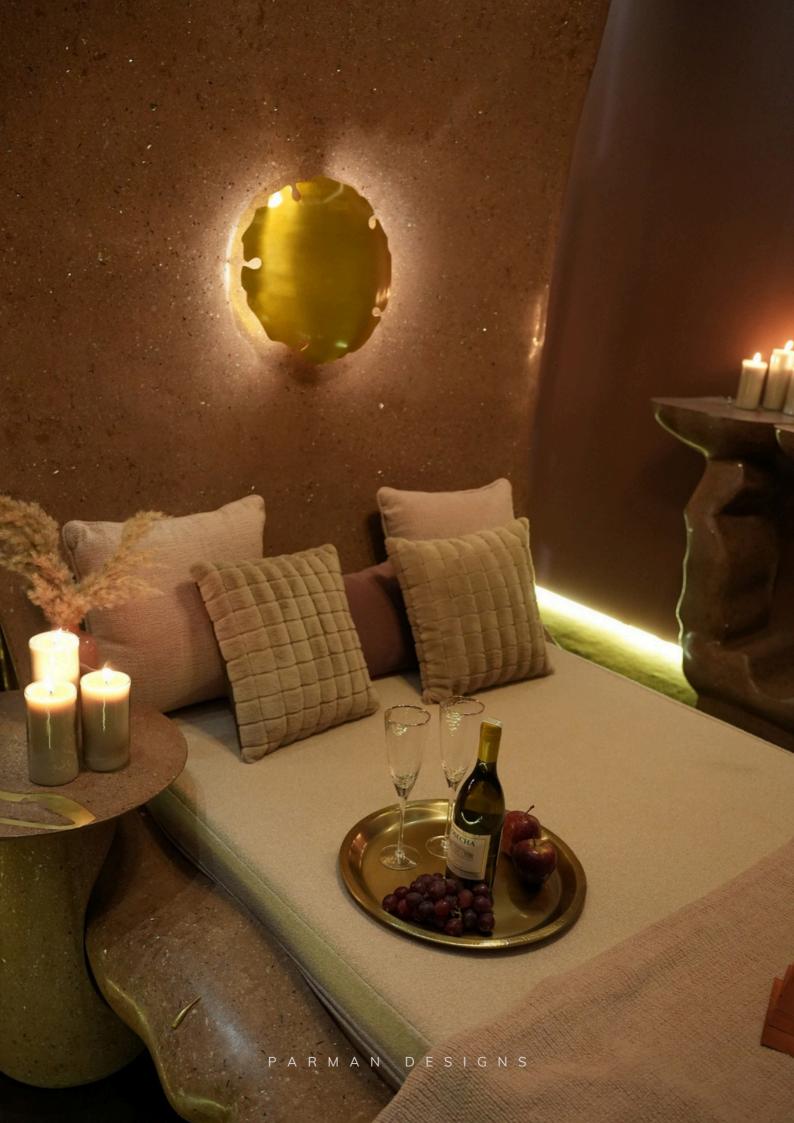

## COLLECTION

Rooh: Inside-out
Rooh is the poetic rhythm of nature.

Rooted in the essence of the Panchatattva, prithvi-jal-agni-vayu-akash the five elements that breathe life into existence, these forces of creation inspired our Rooh collection which embodies their presence inside-out, in every detail. Rooh is the soul of nature because nature our something outside of us — it is something within. Crafted from terrazzo, composed of mirror and sand which create a poetic dialogue between rawness and refinement. The mirror reflects allowing us to see ourselves within it, while the sand grounds us in the elemental forces that shape existence. Rooh, honours monochromatic earth's hues to speak for themselves, while touches of brass bring warmth, like the golden light of the setting sun.