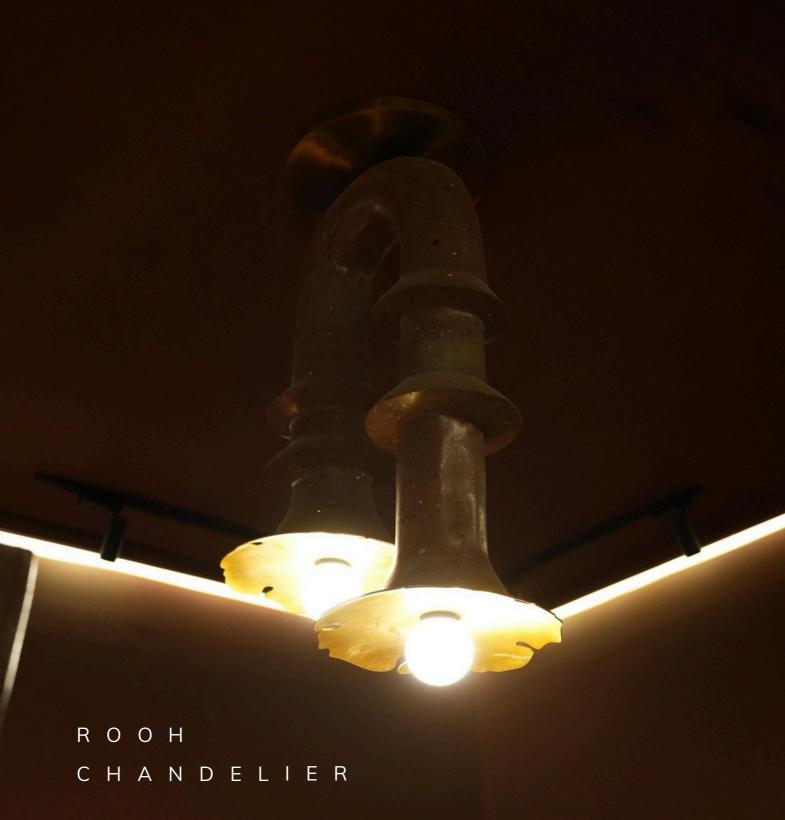

## COLLECTION

Rooh: Inside-out
Rooh is the poetic rhythm of nature.

Rooted in the essence of the Panchatattva, prithvi-jal-agni-vayu-akash the five elements that breathe life into existence, these forces of creation inspired our Rooh collection which embodies their presence inside-out, in every detail. Rooh is the soul of nature because nature our something outside of us — it is something within. Crafted from terrazzo, composed of mirror and sand which create a poetic dialogue between rawness and refinement. The mirror reflects allowing us to see ourselves within it, while the sand grounds us in the elemental forces that shape existence. Rooh, honours monochromatic earth's hues to speak for themselves, while touches of brass bring warmth, like the golden light of the setting sun.

poetic experience. Dance embodies the rhythm of life, much like the natural forces that shape our world. It represents fluidity and grace, an ethereal experience that connects the body and spirit. The circular globe lamps resemble celestial bodies, symbolizing the vastness of space and cosmic energy.