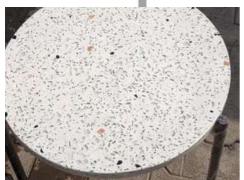

#### <u>Terrazzo Cafe Tab</u>le

SIZE(DiaXH) 750x750 mm

#### Terrazzo Cafe Table

Dia-750mm Height - 760 mm

#### Terrazzo Cafe Table

SIZE (Dia x H) 650x 750mm