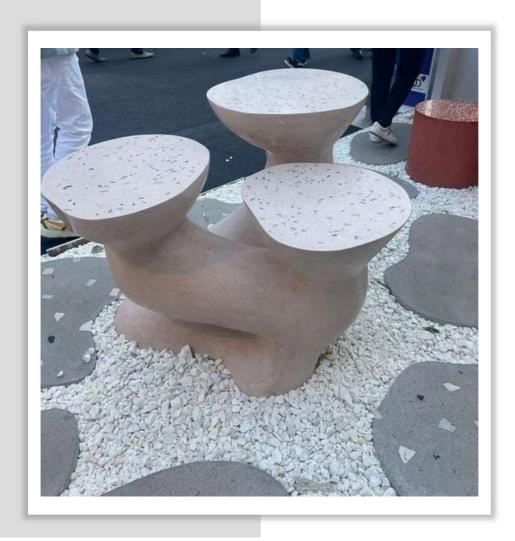

# TABLE REEF Center table,

Incorporating amorphous design inspired from coral reef to create an immersive Outdoor experience. Giving center piece an update with sunbaked hues and terrazzo treatment.