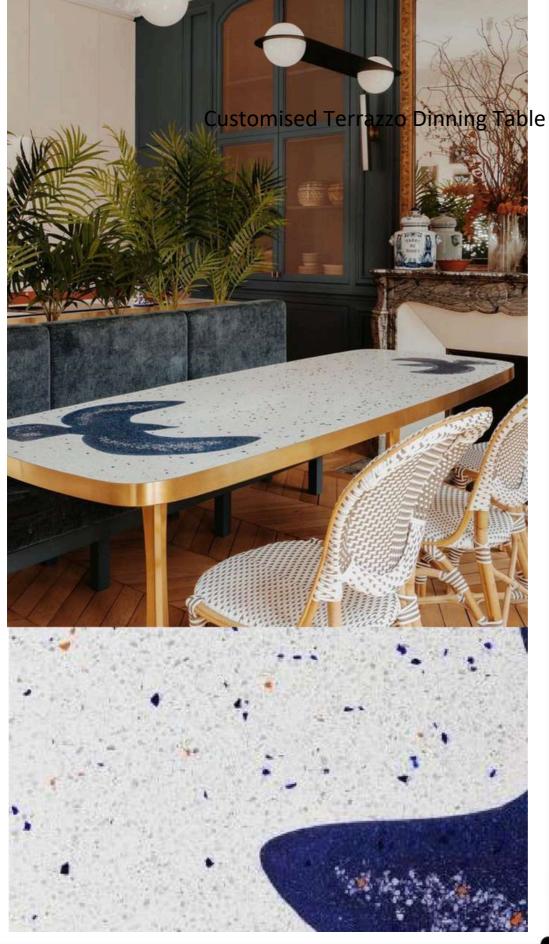

#### <u>Concrete Coffee Table</u>

SIZE(DiaxH) 1200 x 335 mm

<u>Terrazzo Coffee Tab</u>le

Terrazzo Dinning Table

SIZE(LxWx H)
1800x700x740 mm Terrazzo Dinning Table

<u>Terrazzo Dinning Tab</u>le

<u>Venetian Terrazzo Dining Tab</u>le

## Terrazzo Dining Table

Terrazzo Dining Table

Concrete Dining Table