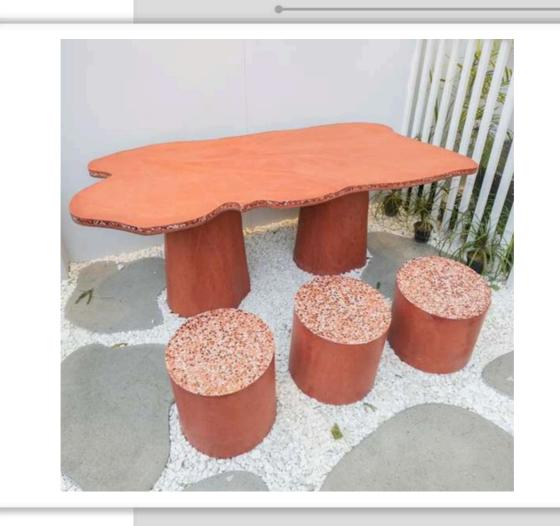

# WIGGLY TABLE

### Dining table,

ripples and undulating lines bring an intriguing sense of movement to patio and garden designs. Highly textured surface bringing a sense of timelessness to outdoor Dining table.

# WIGGLY TABLE Dining table,

ripples and undulating lines bring an intriguing sense of movement to patio and garden designs. Highly textured surface bringing a sense of timelessness to outdoor Dining table.