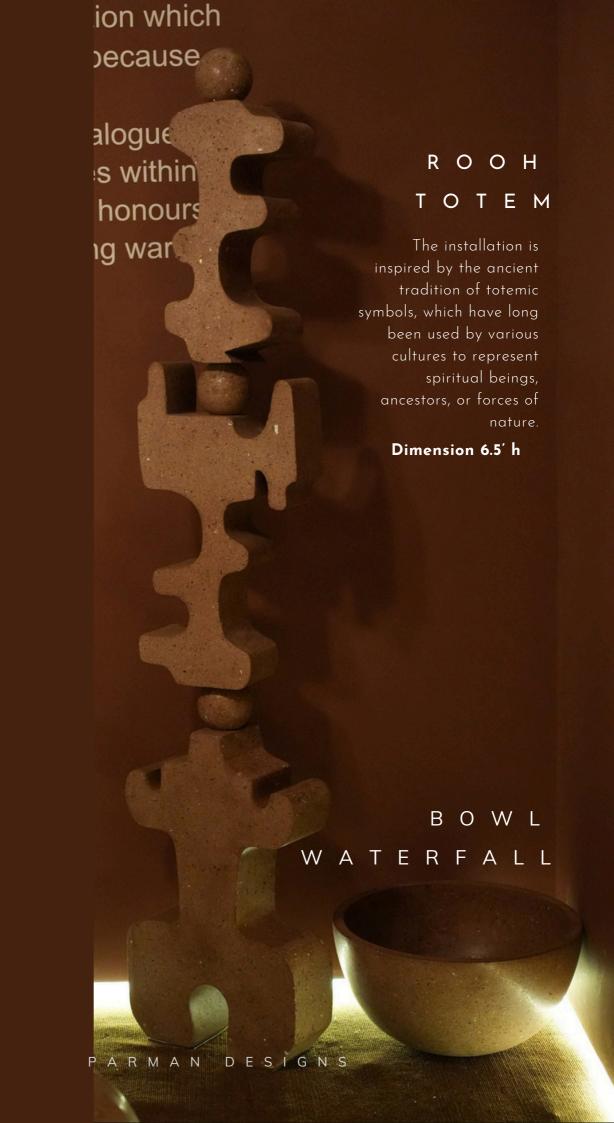

Dimension h 7.25ft

The console symbolizing a fire that purges and transforms. The console design represents the untamed energy of creation and transformation. The evolution of fire—from flicker to flame to steadiness—parallels the process of turning raw, dynamic energy into something stable and functional, captured in a fluid, organic form.

Dimension 22"dia, h 3ft

R O O H
A R T P I E C E

Dimension 48"x42"

ROOH RECEPTION

TABLE

Dimension 16"x37", 36"h

R O O H
C U S T O M I Z E D
T I L E S