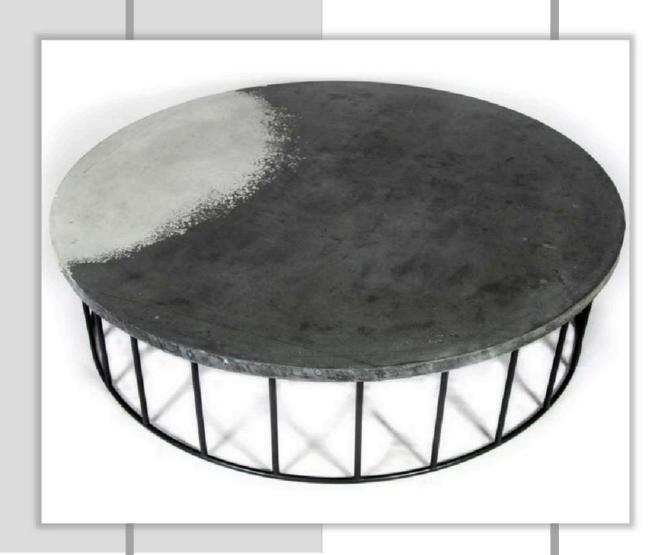

#### Concrete Coffee Table

Dia-600mm Height - 500 mm

Terrazzo Coffee Table

<u>Dia-600mm</u> <u>Height - 500 mm</u>

#### <u>Concrete Coffee Table</u>

SIZE(DiaxH) 1200 x 335 mm

<u>Terrazzo Coffee Tab</u>le

Terrazzo Dinning Table

SIZE(LxWx H)
1800x700x740 mm Terrazzo Dinning Table

<u>Terrazzo Dinning Tab</u>le

<u>Venetian Terrazzo Dining Tab</u>le