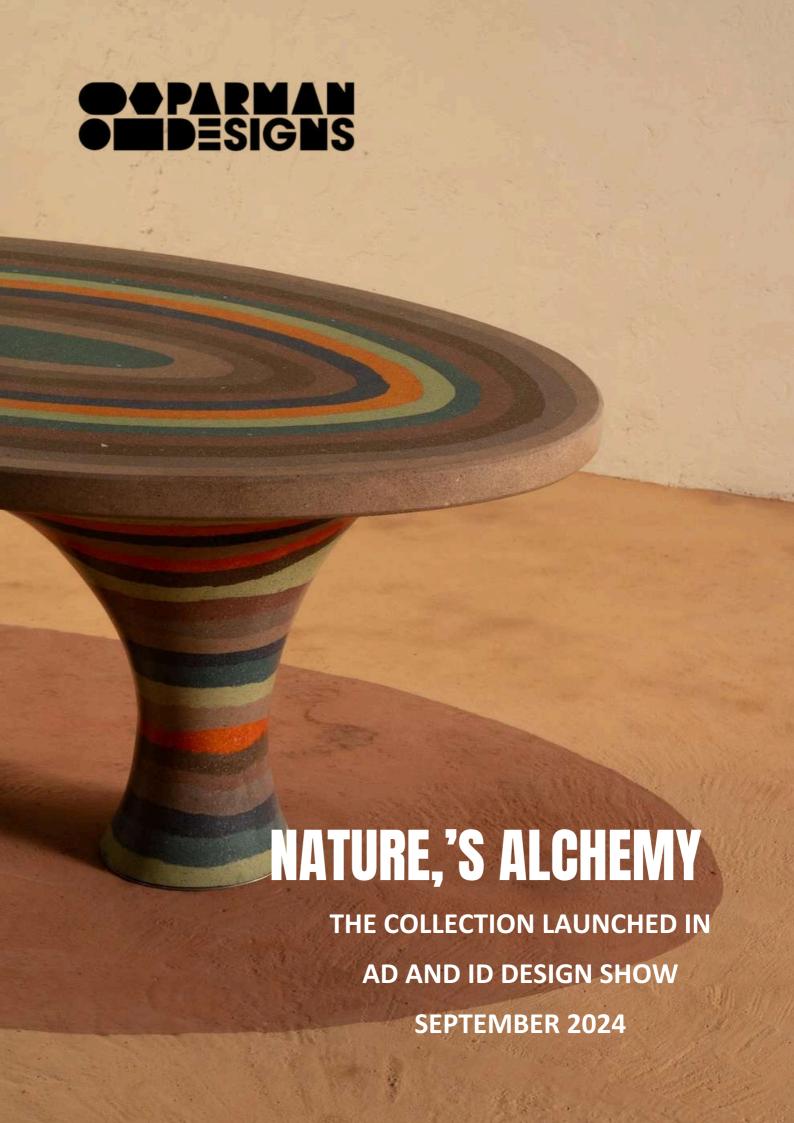

## O PARMAN O E SIGNS

Flooring . Furniture . Lighting . Art Pieces

Inside-out

COLLECTION FEB 2025

FROM THE CONSIDERED, TO THE WILD

## COLLECTION

Rooh: Inside-out
Rooh is the poetic rhythm of nature.

Rooted in the essence of the Panchatattva, prithvi-jal-agni-vayu-akash the five elements that breathe life into existence, these forces of creation inspired our Rooh collection which embodies their presence inside-out, in every detail. Rooh is the soul of nature because nature our something outside of us — it is something within. Crafted from terrazzo, composed of mirror and sand which create a poetic dialogue between rawness and refinement. The mirror reflects allowing us to see ourselves within it, while the sand grounds us in the elemental forces that shape existence. Rooh, honours monochromatic earth's hues to speak for themselves, while touches of brass bring warmth, like the golden light of the setting sun.