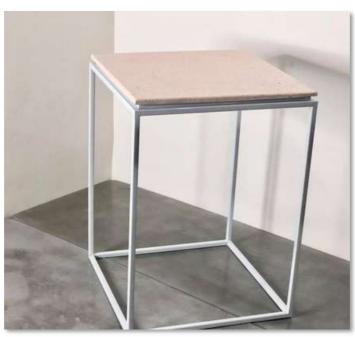

## Terrazzo Side table

<u>Terrazzo Side Ta</u>ble

#### Concrete Side Table

SIZE(Lx Wx H) 400 x 400 x 533 mm

Contact: 9810127240, 9818090580

Facebook & Instagram: @parmandesigns

**E-Mail**:parmandesigns@gmail.com **Website**: www.parmandesigns.com