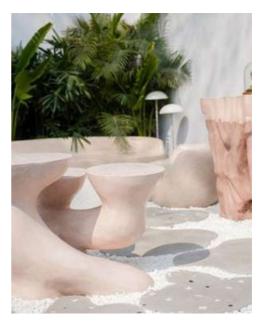

# TABLE REEF Center table,

Incorporating amorphous design inspired from coral reef to create an immersive Outdoor experience. Giving center piece an update with sunbaked hues and terrazzo treatment.