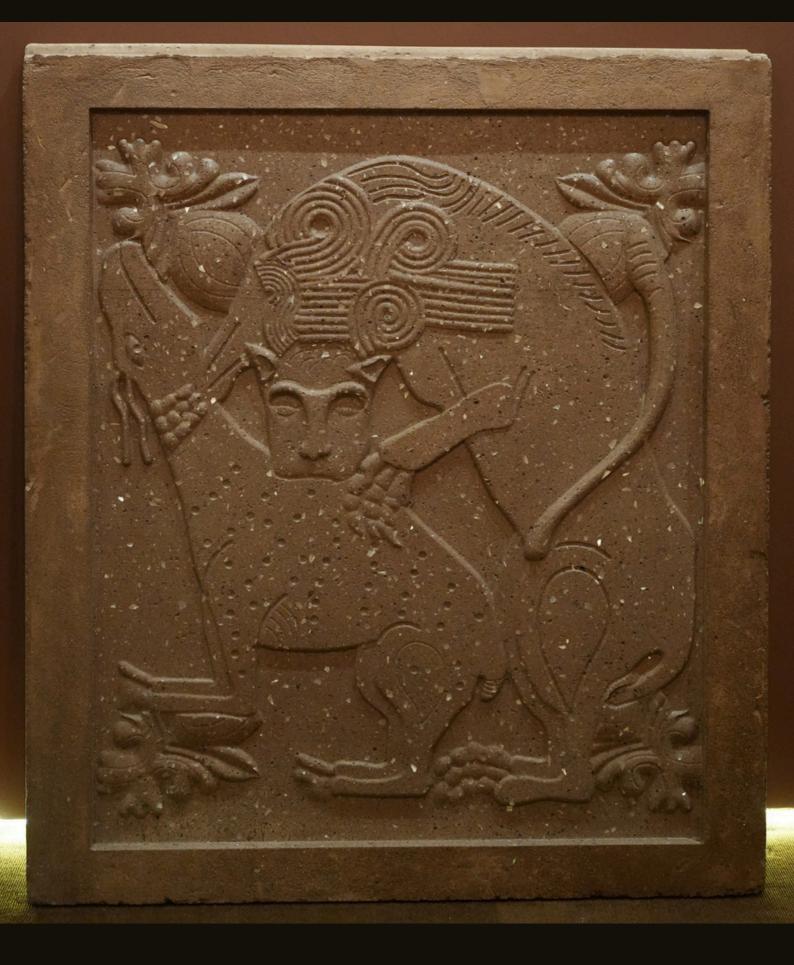

Dimension 22"dia, h 3ft

R O O H
A R T P I E C E

Dimension 48"x42"

ROOH RECEPTION

TABLE

Dimension 16"x37", 36"h

R O O H
C U S T O M I Z E D
T I L E S