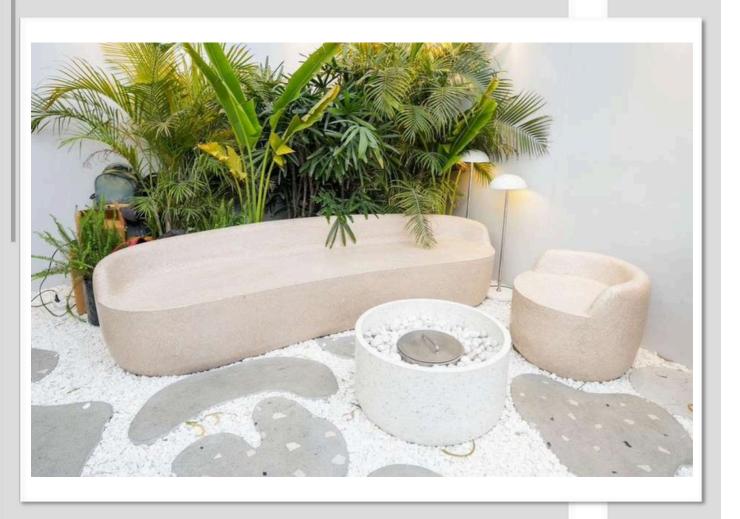

# THE COURBE DUNE Seating,

Embracing rounded corners and edges informing a softer take on minimalism, bringing protective & welcoming quality to seating with earthy color palette emphasizing calmness.