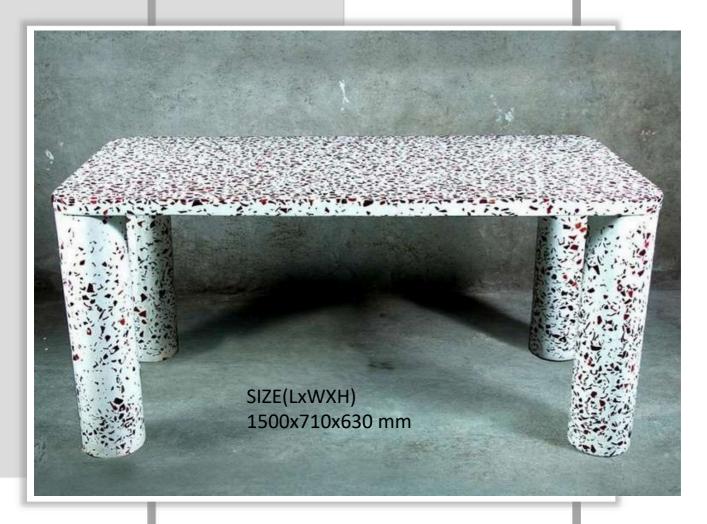

## <u>Custom made Terrazzo Study Table</u>

SIZE(LxWXH) 1500x710x630mm

#### <u>Custom made Terrazzo Study Table</u>

SIZE(LxWXH) 1500x710x630 mm

#### <u>Custom made Terrazzo Study Table</u>