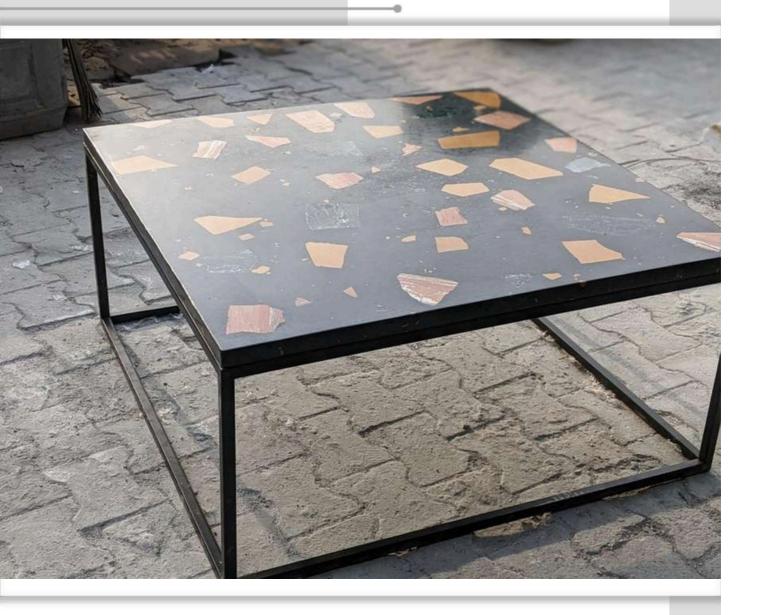

#### <u>Concrete Coffee Table</u>

SIZE(DiaxH) 1200 x 335 mm

<u>Terrazzo Coffee Tab</u>le

Terrazzo Dinning Table

SIZE(LxWx H)
1800x700x740 mm Terrazzo Dinning Table

<u>Terrazzo Dinning Tab</u>le

<u>Venetian Terrazzo Dining Tab</u>le

## Terrazzo Dining Table

Terrazzo Dining Table

Concrete Dining Table