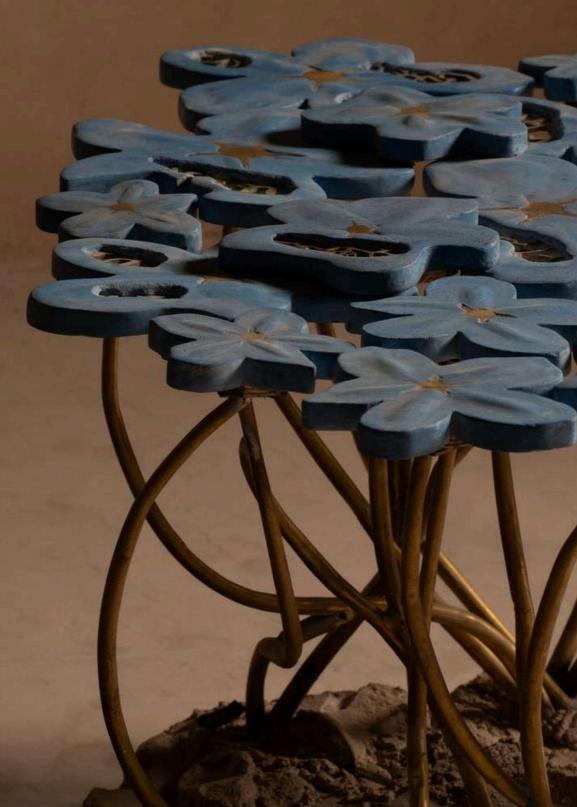

## Gul collection "Blooming beauty"

Floral Elegance meeting Functional Art, developing a new concept of concrete products. Our Flower-Inspired Collection unfolds like a botanical tapestry, weaving together nature's splendor and human ingenuity. Each piece is a masterpiece, crafted to capture the ethereal beauty of blooms, inviting you to celebrate the artistry of the natural world."