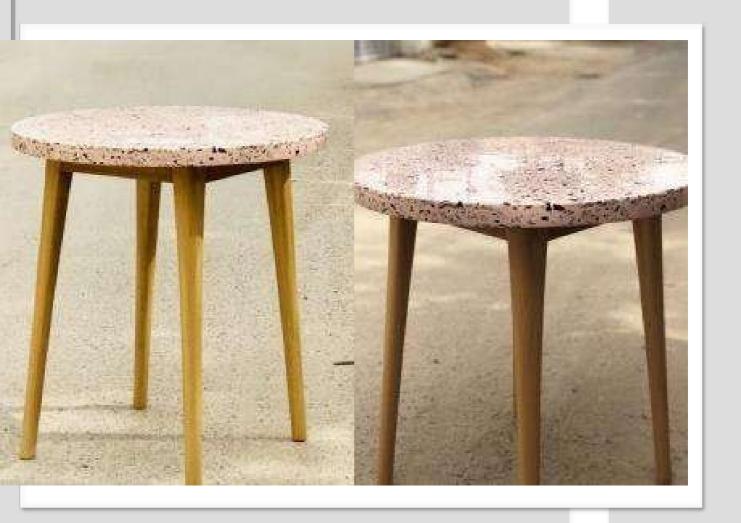

## Terrazzo Side table

<u>Terrazzo Side Ta</u>ble

#### Venetian Terrazzo Side Table

SIZE(Lx Wx H) 400 x 400 x 533 mm

#### Concrete Side Table

SIZE(Lx Wx H) 400 x 400 x 533 mm

Contact: 9810127240, 9818090580

Facebook & Instagram: @parmandesigns

**E-Mail**:parmandesigns@gmail.com **Website**: www.parmandesigns.com