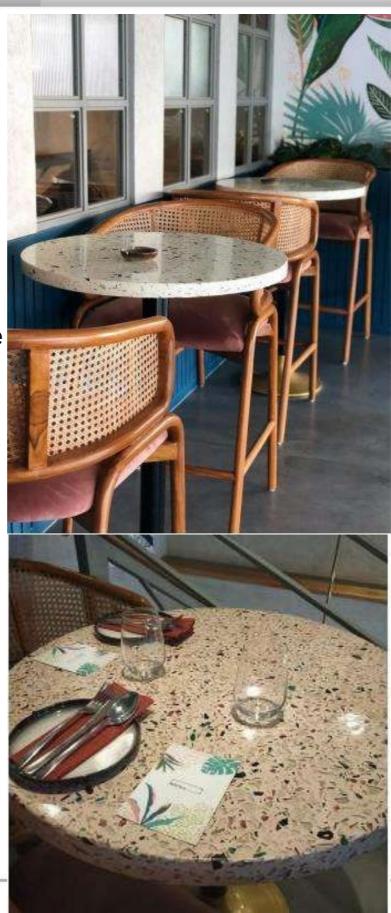

#### <u>Terrazzo Cafe Tab</u>le

SIZE(DiaXH) 750x750 mm

#### Terrazzo Cafe Table

Dia-750mm Height - 760 mm

#### Terrazzo Cafe Table

SIZE (Dia x H) 650x 750mm