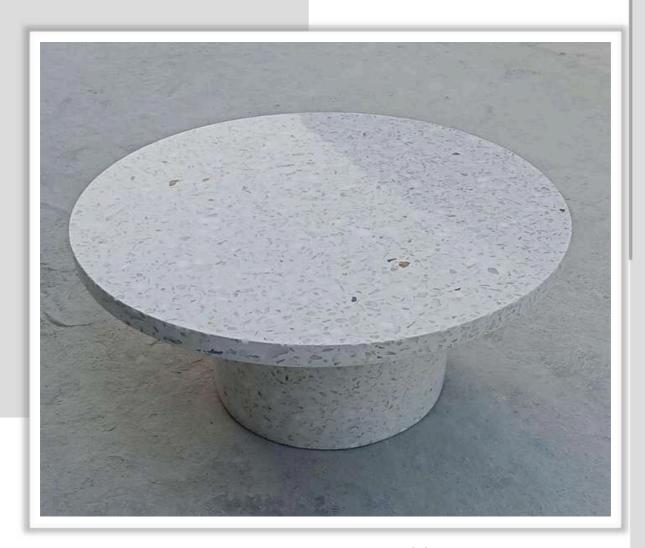

#### Concrete Coffee Table

Dia-600mm Height - 500 mm

Terrazzo Coffee Table

<u>Dia-600mm</u> <u>Height - 500 mm</u>

#### <u>Concrete Coffee Table</u>

SIZE(DiaxH) 1200 x 335 mm

<u>Terrazzo Coffee Tab</u>le

Terrazzo Dinning Table

SIZE(LxWx H)
1800x700x740 mm Terrazzo Dinning Table

<u>Terrazzo Dinning Tab</u>le

<u>Venetian Terrazzo Dining Tab</u>le