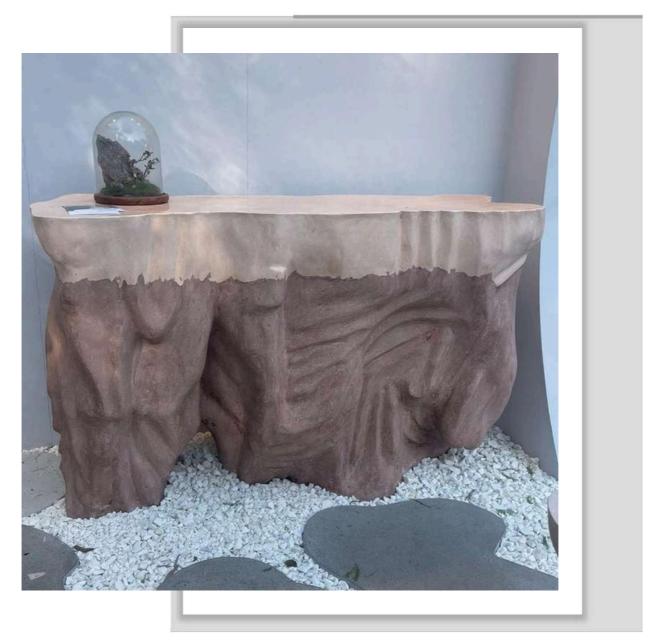

### ROKKU Bar table,

Expressive piece bringing an artistic flair to outdoor space. Introducing ROCK inspired form creating sculptural appeal for outdoor bar counter.

### Bar table,

Expressive piece bringing an artistic flair to outdoor space. Introducing ROCK inspired form creating sculptural appeal for outdoor bar counter.