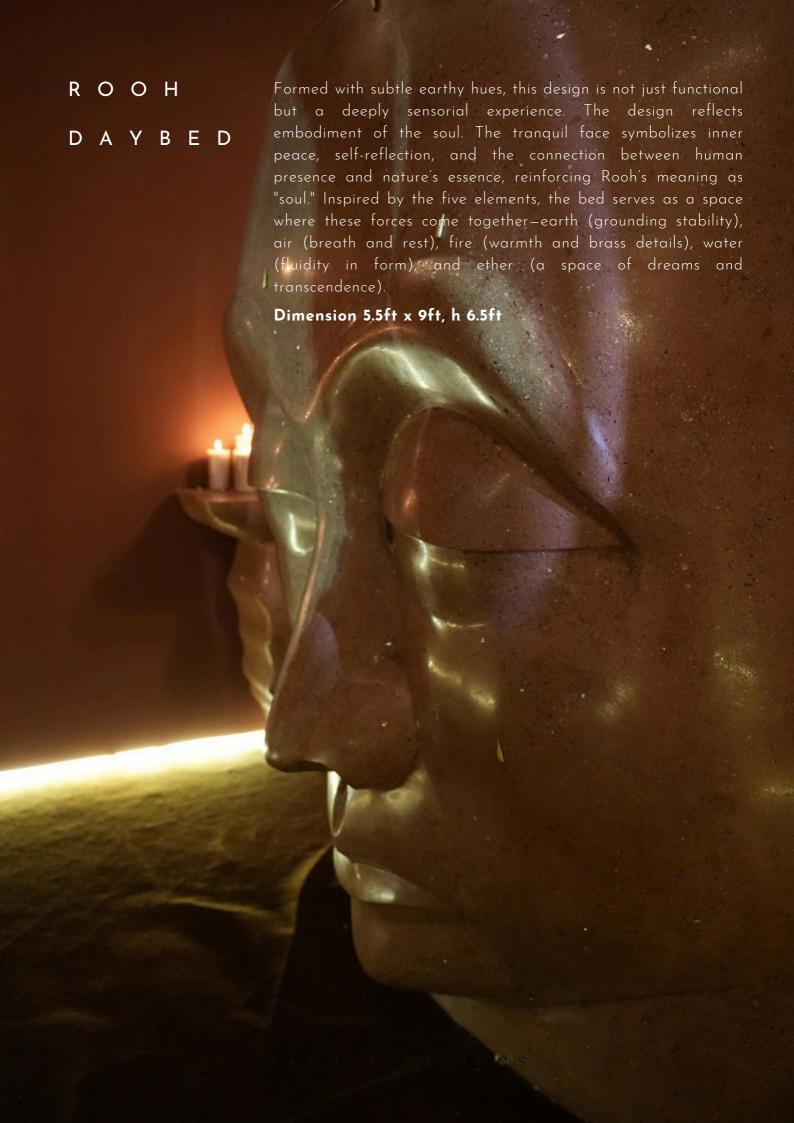

## COLLECTION

Rooh: Inside-out
Rooh is the poetic rhythm of nature.

Rooted in the essence of the Panchatattva, prithvi-jal-agni-vayu-akash the five elements that breathe life into existence, these forces of creation inspired our Rooh collection which embodies their presence inside-out, in every detail. Rooh is the soul of nature because nature our something outside of us — it is something within. Crafted from terrazzo, composed of mirror and sand which create a poetic dialogue between rawness and refinement. The mirror reflects allowing us to see ourselves within it, while the sand grounds us in the elemental forces that shape existence. Rooh, honours monochromatic earth's hues to speak for themselves, while touches of brass bring warmth, like the golden light of the setting sun.