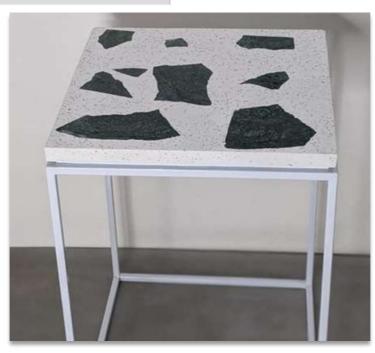

## Terrazzo Side table

<u>Terrazzo Side Ta</u>ble

#### Venetian Terrazzo Side Table

SIZE(Lx Wx H) 400 x 400 x 533 mm