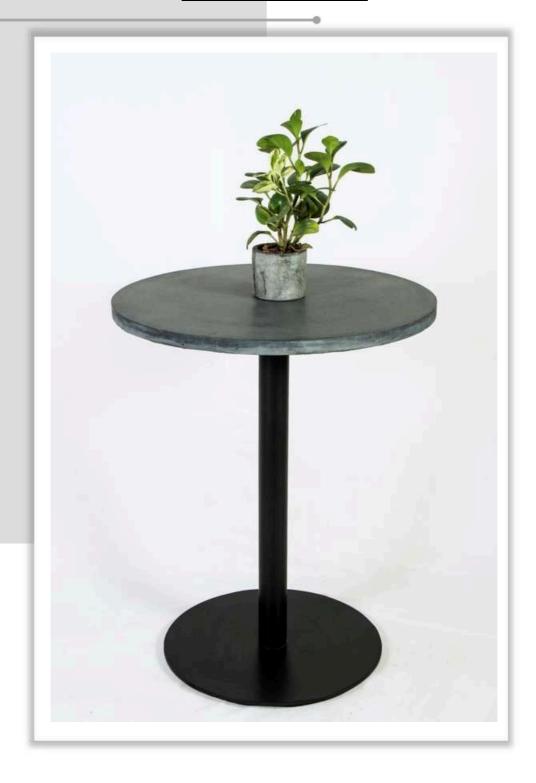

ounded forms.

### **SNOWBALL**

Lighting,
Snowball lamp silhouette inspired from mushroom and a sense of freshness. It becomes a must have staple in a mix of terrazzo and dry touch finishes.





### Concrete & Terrazzo Furniture



### Concrete Pebble Seating











#### **Concrete Seating**



#### Terrazzo Console Table



SIZE(LxWXH) 1500x400x900 mm





Earth Console Table





Venetian Terrazzo Centre Table





<u>Terrazzo Centre Tab</u>le







<u>Terrazzo Centre Tab</u>le





Terrazzo & Brass inlay Centre Table





<u>Terrazzo Centre Tab</u>le





Terrazzo Centre Table





#### <u>Terrazzo Cafe Tab</u>le

SIZE(DiaXH) 750x750 mm







#### Terrazzo Cafe Table

Dia-750mm Height - 760 mm



#### Terrazzo Cafe Table

SIZE (Dia x H) 650x 750mm





#### Concrete Cafe Table



SIZE(Diax H) 650 x 750 mm







#### Concrete Coffee Table

Dia-600mm Height - 500 mm











Terrazzo Coffee Table

<u>Dia-600mm</u> <u>Height - 500 mm</u>





#### <u>Concrete Coffee Table</u>

SIZE(DiaxH) 1200 x 335 mm





<u>Terrazzo Coffee Tab</u>le









Terrazzo Dinning Table







SIZE(LxWx H)
1800x700x740 mm Terrazzo Dinning Table





<u>Terrazzo Dinning Tab</u>le





<u>Venetian Terrazzo Dining Tab</u>le



## Terrazzo Dining Table







Terrazzo Dining Table





Concrete Dining Table





# Soul Venetian Terrazzo Dinning Table with Terrazzo Benches

Table Size(LxWx H) 1800x1000x740 mm





<u>Venetian Terrazzo Counter Tab</u>le





<u>Terrazzo Counter Tab</u>le



<u>Venetian Terrazzo Coffee bar Count</u>er



#### $\underline{\mathsf{TerrazzoBarCounter}}$



##