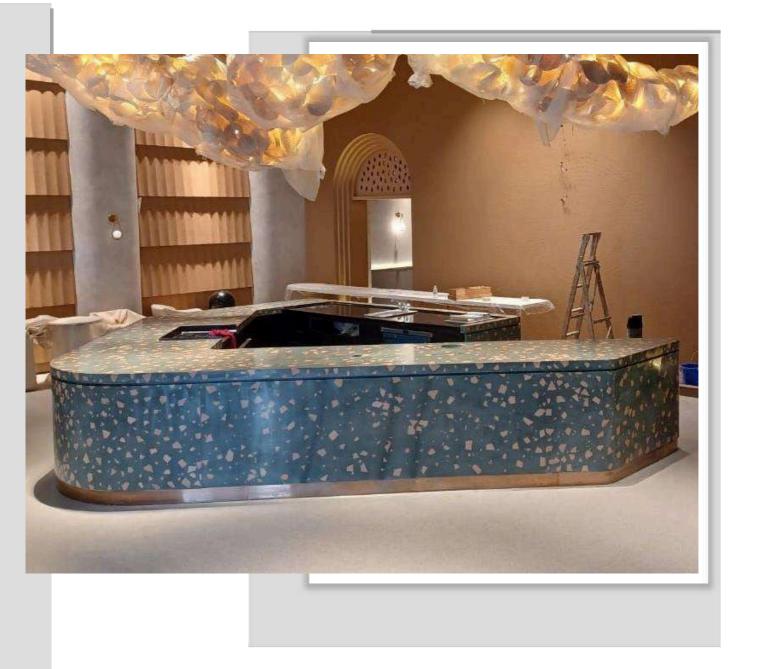

#### <u>Concrete Counter Tabl</u>e

<u>Concrete Tabl</u>e

SIZE(LxWx H) 1800x700x740 mm