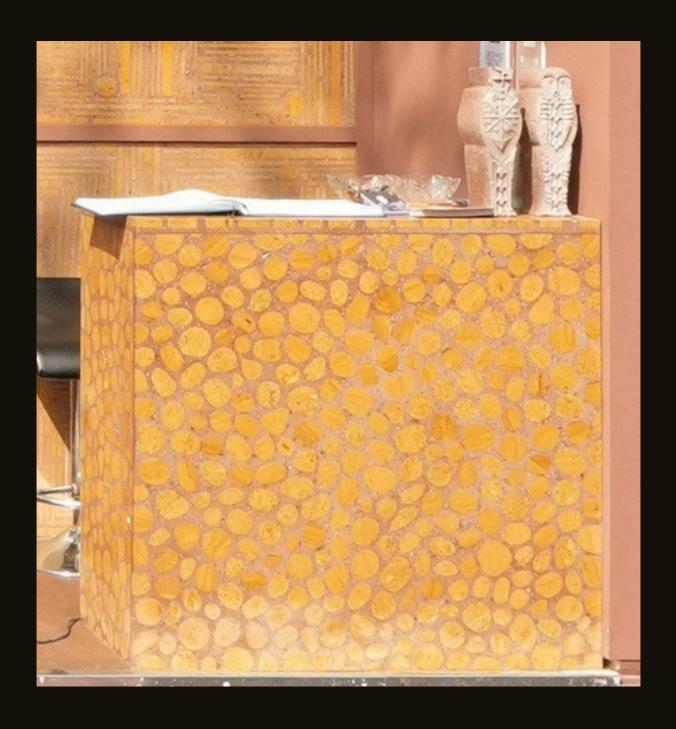

Dimension 22"dia, h 3ft

R O O H
A R T P I E C E

Dimension 48"x42"

ROOH RECEPTION

TABLE

Dimension 16"x37", 36"h

R O O H
C U S T O M I Z E D
T I L E S