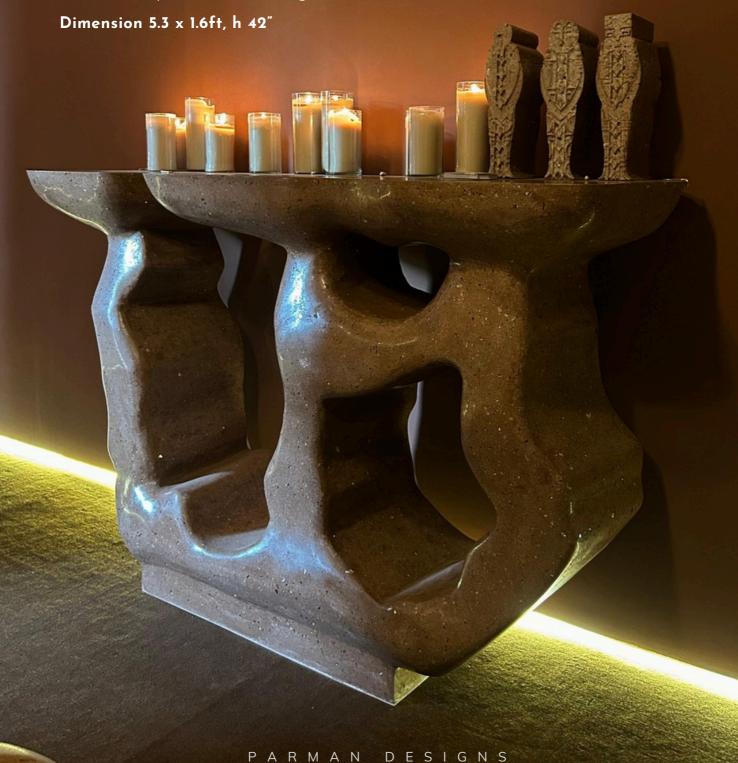

Dimension h 7.25ft

The console symbolizing a fire that purges and transforms. The console design represents the untamed energy of creation and transformation. The evolution of fire—from flicker to flame to steadiness—parallels the process of turning raw, dynamic energy into something stable and functional, captured in a fluid, organic form.