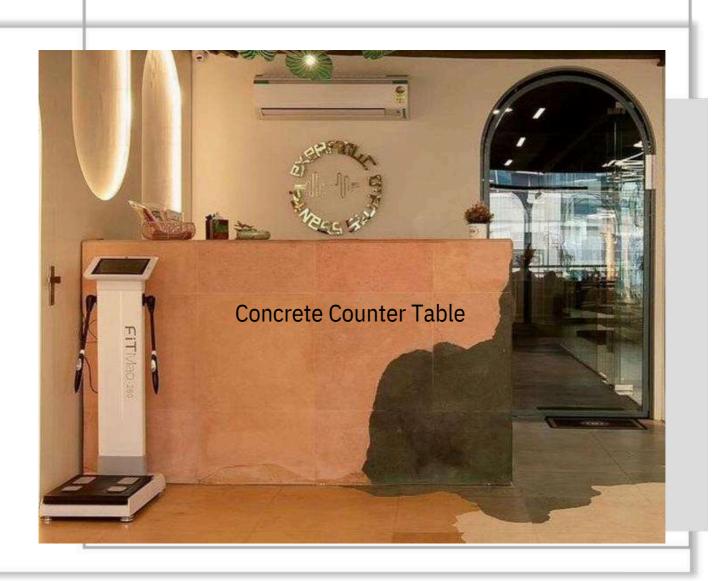

#### <u>Concrete Counter Tabl</u>e

<u>Concrete Tabl</u>e

SIZE(LxWx H) 1800x700x740 mm