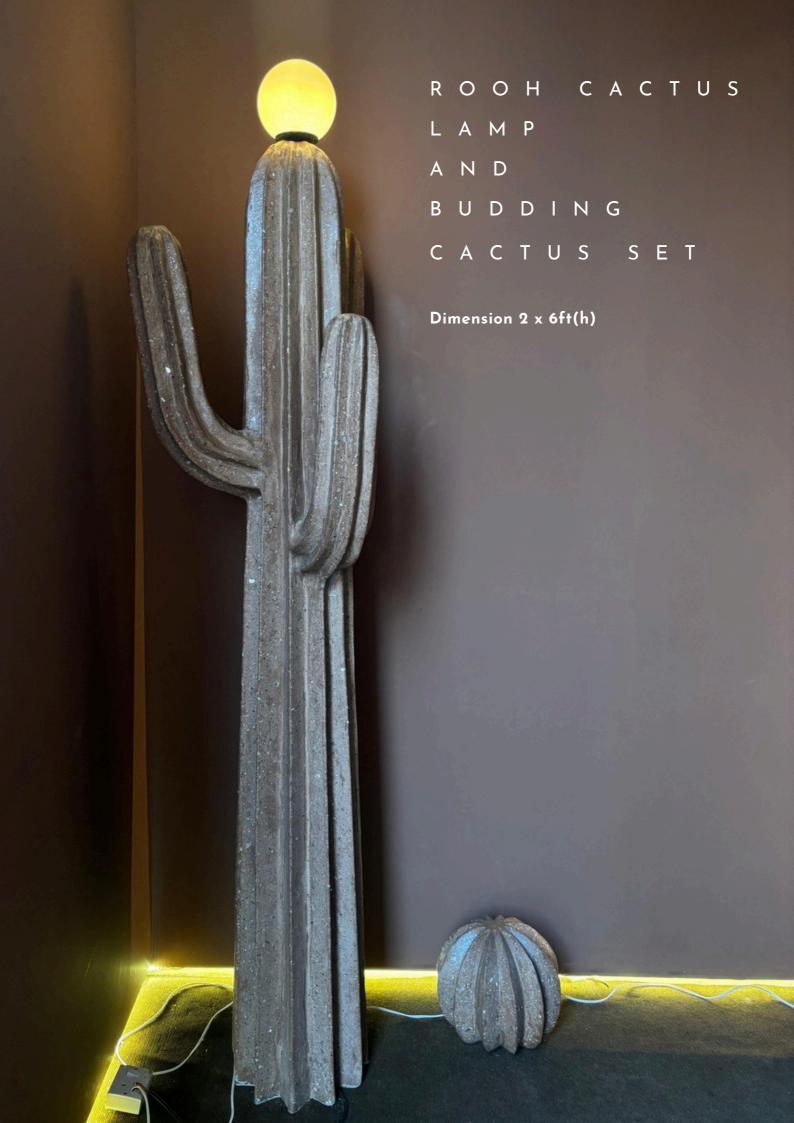

ROOH

DOLLS

A surrealist exploration of light and form, where the boundaries between reality and imagination blur. The design merges the rigid, structured form of geometric shapes with the organic, dreamlike qualities of nature. The flower form seems to transcend the geometric structure, as though it's blossoming from an imagined, alternate reality.

Dimension 22"dia, h 3ft

R O O H
A R T P I E C E

Dimension 48"x42"

ROOH RECEPTION

TABLE

Dimension 16"x37", 36"h

R O O H
C U S T O M I Z E D
T I L E S