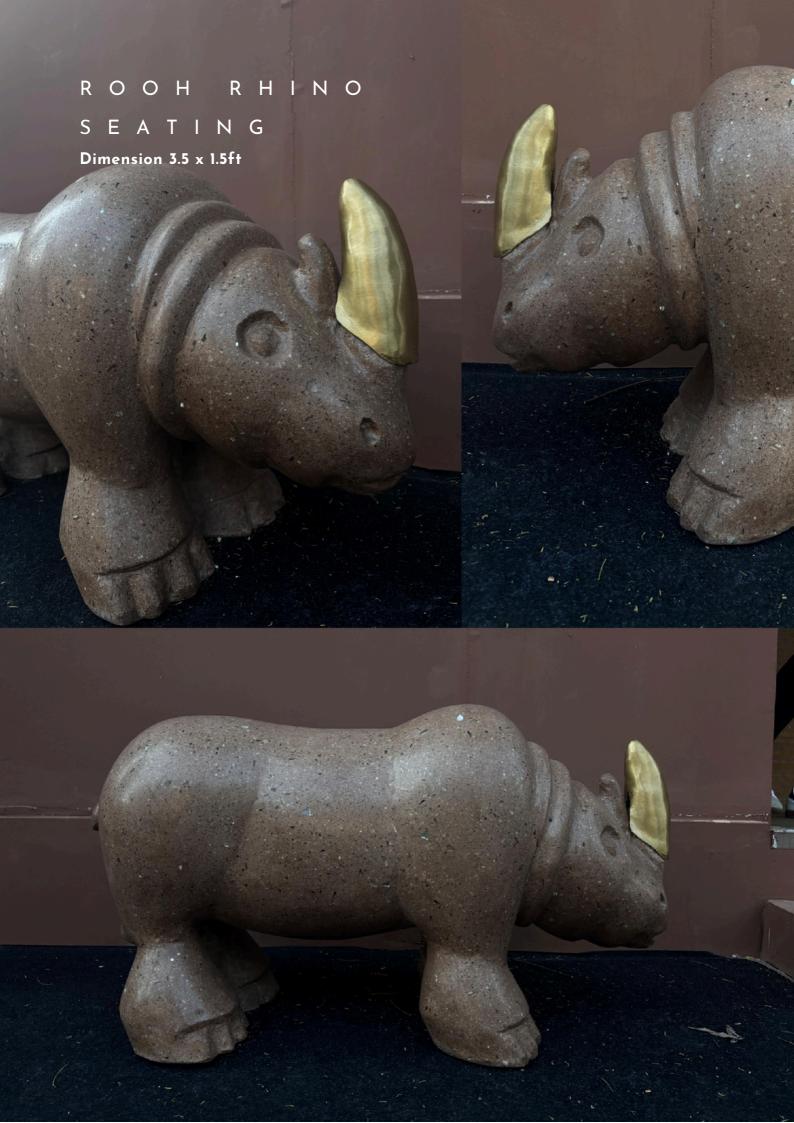

Dimension 22"dia, h 3ft

R O O H
A R T P I E C E

Dimension 48"x42"

ROOH RECEPTION

TABLE

Dimension 16"x37", 36"h

R O O H
C U S T O M I Z E D
T I L E S