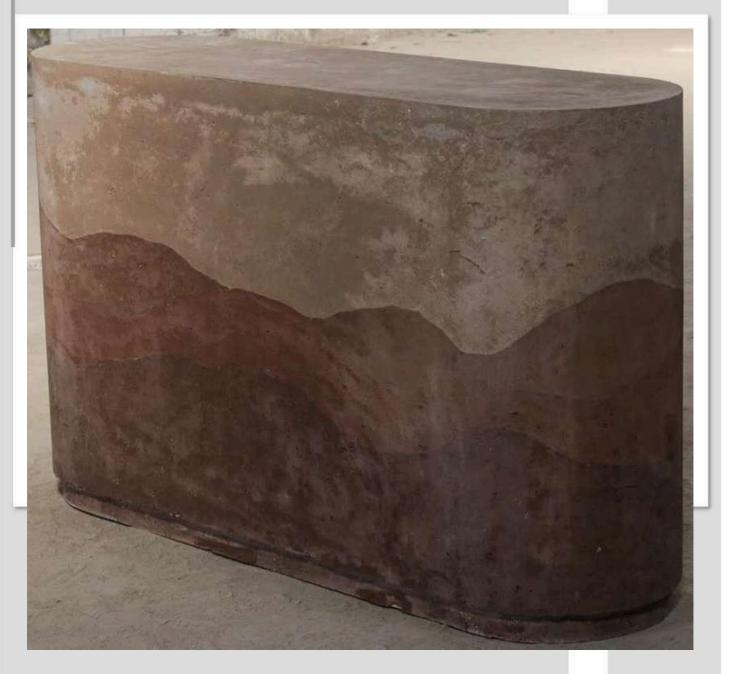

Dimension h 7.25ft

The console symbolizing a fire that purges and transforms. The console design represents the untamed energy of creation and transformation. The evolution of fire—from flicker to flame to steadiness—parallels the process of turning raw, dynamic energy into something stable and functional, captured in a fluid, organic form.