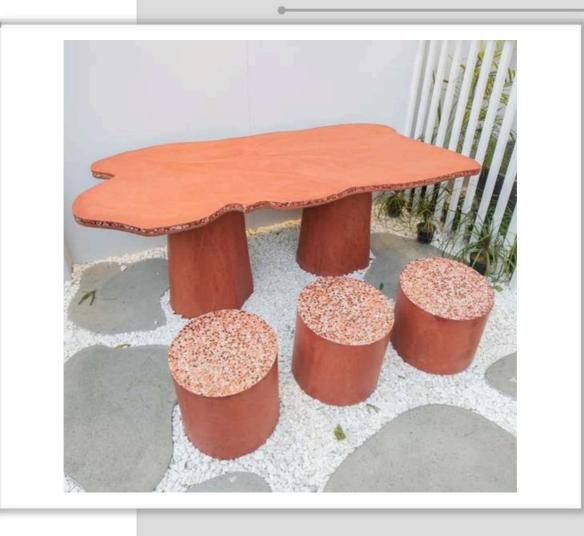

# WIGGLY TABLE

### Dining table,

ripples and undulating lines bring an intriguing sense of movement to patio and garden designs. Highly textured surface bringing a sense of timelessness to outdoor Dining table.

# WIGGLY TABLE Dining table,

ripples and undulating lines bring an intriguing sense of movement to patio and garden designs. Highly textured surface bringing a sense of timelessness to outdoor Dining table.