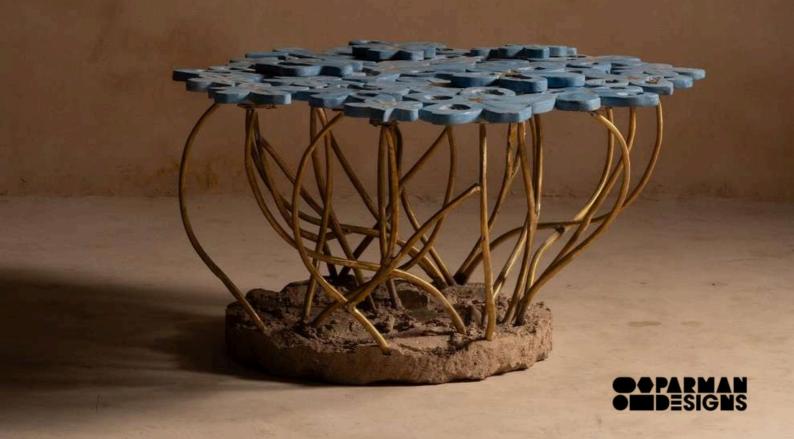

## Gul collection "Blooming beauty"

Floral Elegance meeting Functional Art, developing a new concept of concrete products. Our Flower-Inspired Collection unfolds like a botanical tapestry, weaving together nature's splendor and human ingenuity. Each piece is a masterpiece, crafted to capture the ethereal beauty of blooms, inviting you to celebrate the artistry of the natural world."