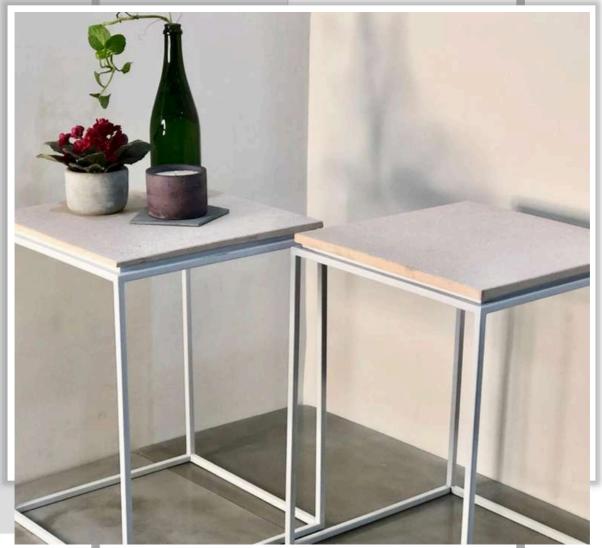

## Terrazzo Side table

<u>Terrazzo Side Ta</u>ble

#### Concrete Side Table

SIZE(Lx Wx H) 400 x 400 x 533 mm

Contact: 9810127240, 9818090580

Facebook & Instagram: @parmandesigns

**E-Mail**:parmandesigns@gmail.com **Website**: www.parmandesigns.com