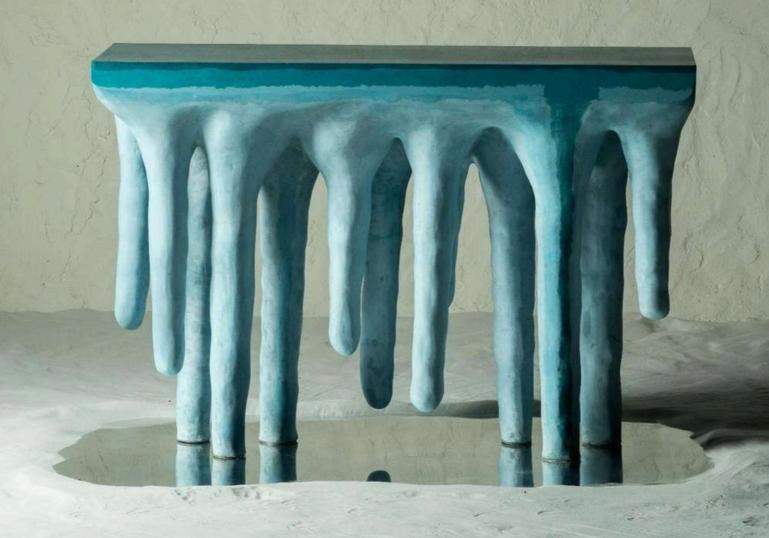

OPPARMAN OMDESIGNS

Inspired by the delicate, dripping beauty of icicles, we craft this console that brings the serenity of nature indoors. Tapered lines and gleaming edges converge in a symphony of smooth sophistication, tranquilizing space with the gentle hush of winter's whisper. The concrete console is a reflection of nature's beauty.