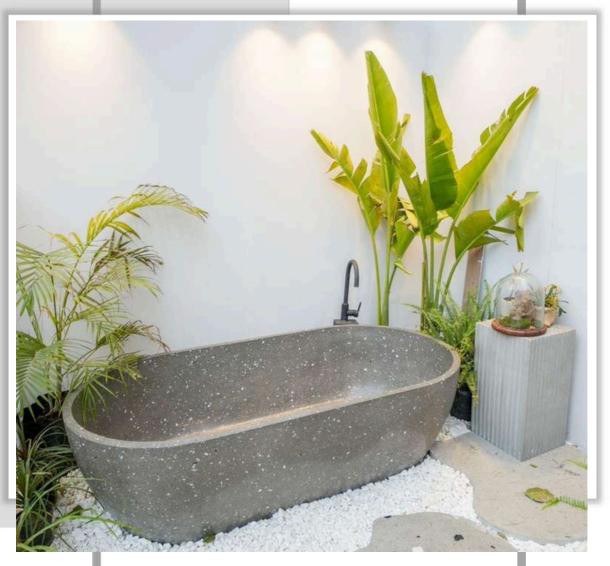

# SHELL Bath tub,

Creating a reassuring sense of coziness and privacy with a warm minimalist aesthetic, prioritizing wellbeing: featuring a restorative focus & comforting through rounded forms.