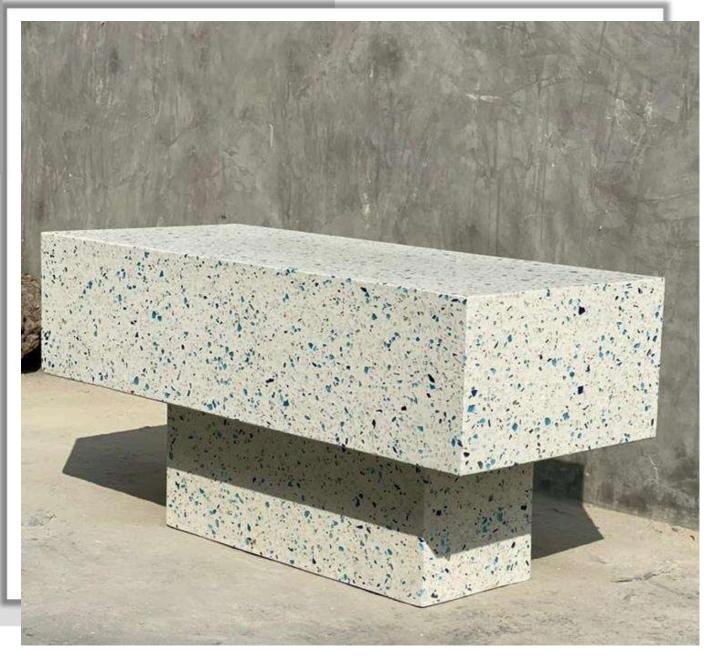

#### Terrazzo Console Table

SIZE(LxWXH) 1500x400x900 mm

Earth Console Table

Venetian Terrazzo Centre Table

<u>Terrazzo Centre Tab</u>le

<u>Terrazzo Centre Tab</u>le

Terrazzo & Brass inlay Centre Table

<u>Terrazzo Centre Tab</u>le

Terrazzo Centre Table