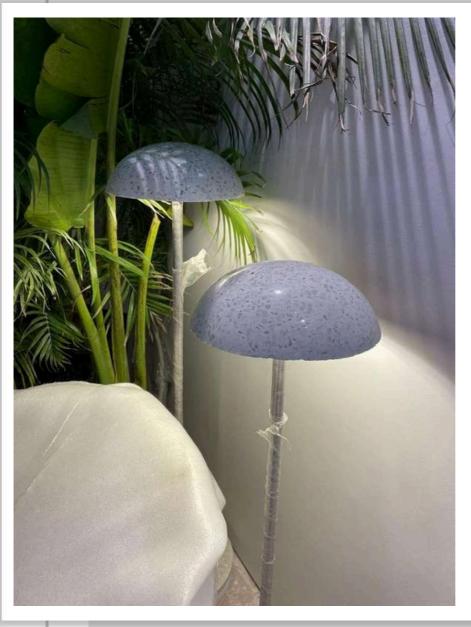

# SNOWBALL Lighting,

Snowball lamp silhouette inspired from mushroom add a sense of freshness. It becomes a must have staple in a mix of terrazzo and dry touch finishes.

### **SNOWBALL**

Lighting,
Snowball lamp silhouette inspired from mushroom and a sense of freshness. It becomes a must have staple in a mix of terrazzo and dry touch finishes.