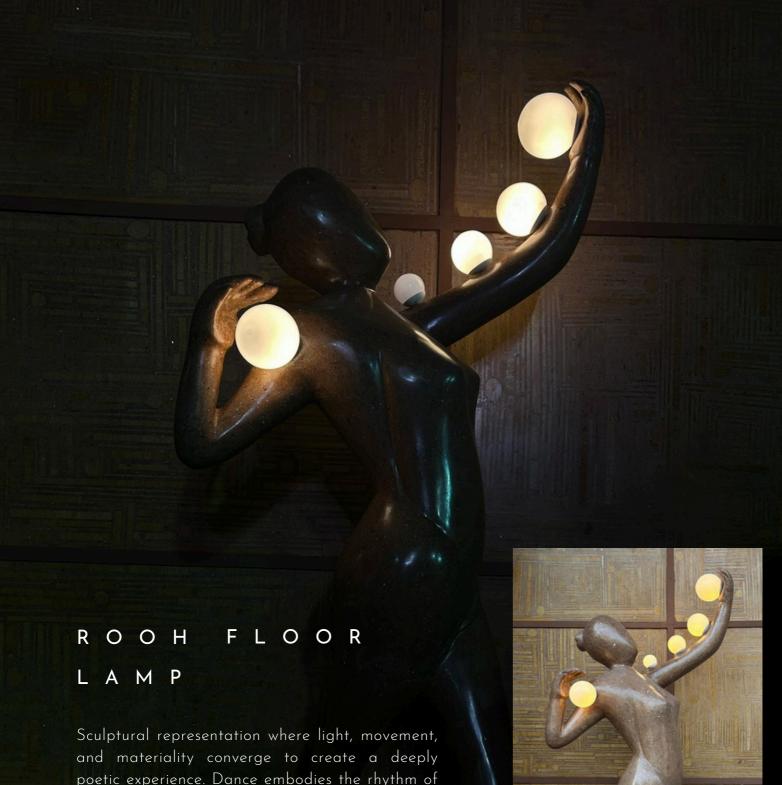

poetic experience. Dance embodies the rhythm of life, much like the natural forces that shape our world. It represents fluidity and grace, an ethereal experience that connects the body and spirit. The circular globe lamps resemble celestial bodies, symbolizing the vastness of space and cosmic energy.