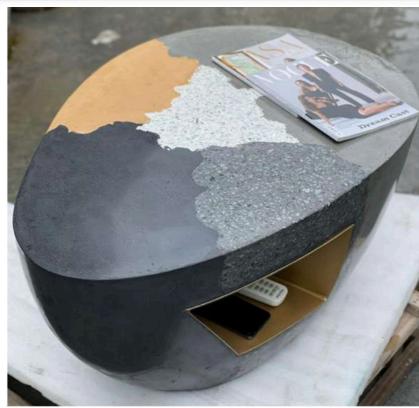

#### Concrete Coffee Table

Dia-600mm Height - 500 mm

Terrazzo Coffee Table

<u>Dia-600mm</u> <u>Height - 500 mm</u>

#### <u>Concrete Coffee Table</u>

SIZE(DiaxH) 1200 x 335 mm

<u>Terrazzo Coffee Tab</u>le

Terrazzo Dinning Table

SIZE(LxWx H)
1800x700x740 mm Terrazzo Dinning Table

<u>Terrazzo Dinning Tab</u>le

<u>Venetian Terrazzo Dining Tab</u>le