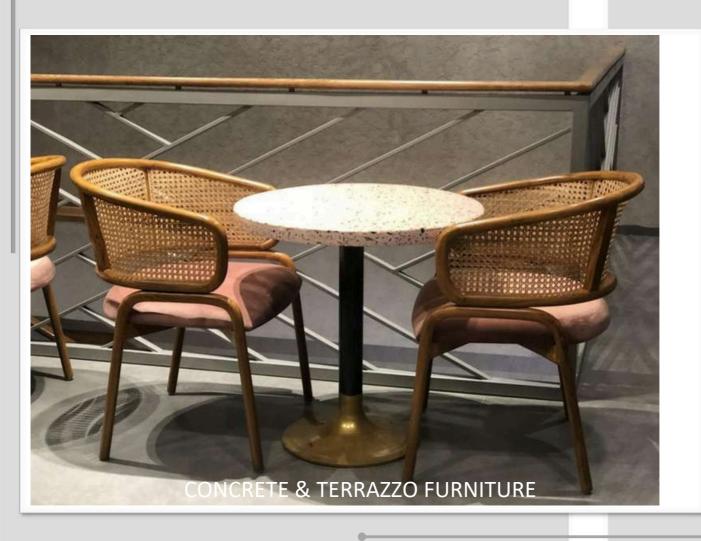

bar counter.



# TABLE REEF Center table,

Incorporating amorphous design inspired from coral reef to create an immersive Outdoor experience. Giving center piece an update with sunbaked hues and terrazzo treatment.



# THE COURBE DUNE Seating,

Embracing rounded corners and edges informing a softer take on minimalism, bringing protective & welcoming quality to seating with earthy color palette emphasizing calmness.



# SHELL Bath tub,

Creating a reassuring sense of coziness and privacy with a warm minimalist aesthetic, prioritizing wellbeing: featuring a restorative focus & comforting through rounded forms.

### **SNOWBALL**

Lighting,
Snowball lamp silhouette inspired from mushroom and a sense of freshness. It becomes a must have staple in a mix of terrazzo and dry touch finishes.





### Concrete & Terrazzo Furniture



### Concrete Pebble Seating











#### **Concrete Seating**



#### Terrazzo Console Table



SIZE(LxWXH) 1500x400x900 mm





Earth Console Table





Venetian Terrazzo Centre Table





<u>Terrazzo Centre Tab</u>le







<u>Terrazzo Centre Tab</u>le





Terrazzo & Brass inlay Centre Table





<u>Terrazzo Centre Tab</u>le





Terrazzo Centre Table





#### <u>Terrazzo Cafe Tab</u>le

SIZE(DiaXH) 750x750 mm







#### Terrazzo Cafe Table

Dia-750mm Height - 760 mm



#### Terrazzo Cafe Table

SIZE (Dia x H) 650x 750mm





#### Concrete Cafe Table



SIZE(Diax H) 650 x 750 mm







#### Concrete Coffee Table

Dia-600mm Height - 500 mm











Terrazzo Coffee Table

<u>Dia-600mm</u> <u>Height - 500 mm</u>





#### <u>Concrete Coffee Tab