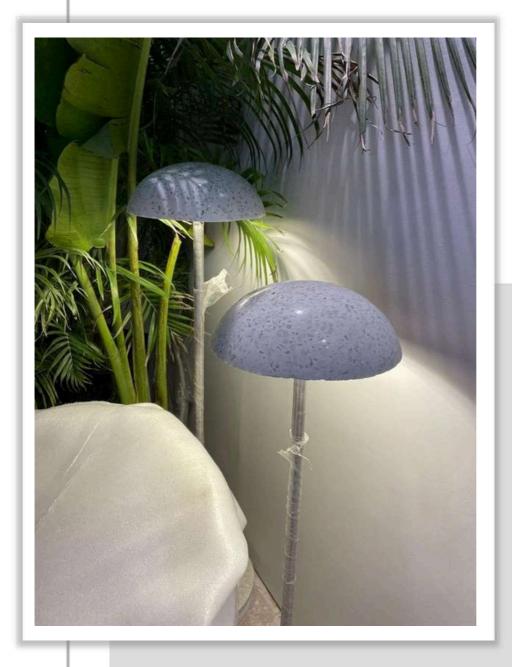

# SNOWBALL Lighting,

Snowball lamp silhouette inspired from mushroom add a sense of freshness. It becomes a must have staple in a mix of terrazzo and dry touch finishes.

### **SNOWBALL**

Lighting,
Snowball lamp silhouette inspired from mushroom and a sense of freshness. It becomes a must have staple in a mix of terrazzo and dry touch finishes.