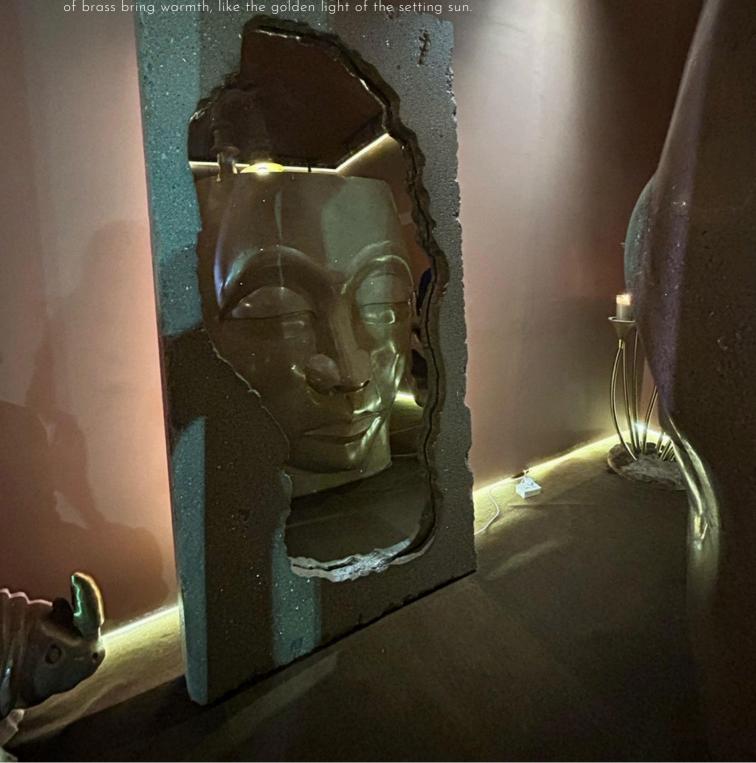

## COLLECTION

Rooh: Inside-out
Rooh is the poetic rhythm of nature.

Rooted in the essence of the Panchatattva, prithvi-jal-agni-vayu-akash the five elements that breathe life into existence, these forces of creation inspired our Rooh collection which embodies their presence inside-out, in every detail. Rooh is the soul of nature because nature our something outside of us — it is something within. Crafted from terrazzo, composed of mirror and sand which create a poetic dialogue between rawness and refinement. The mirror reflects allowing us to see ourselves within it, while the sand grounds us in the elemental forces that shape existence. Rooh, honours monochromatic earth's hues to speak for themselves, while touches of brass bring warmth, like the golden light of the setting sun.