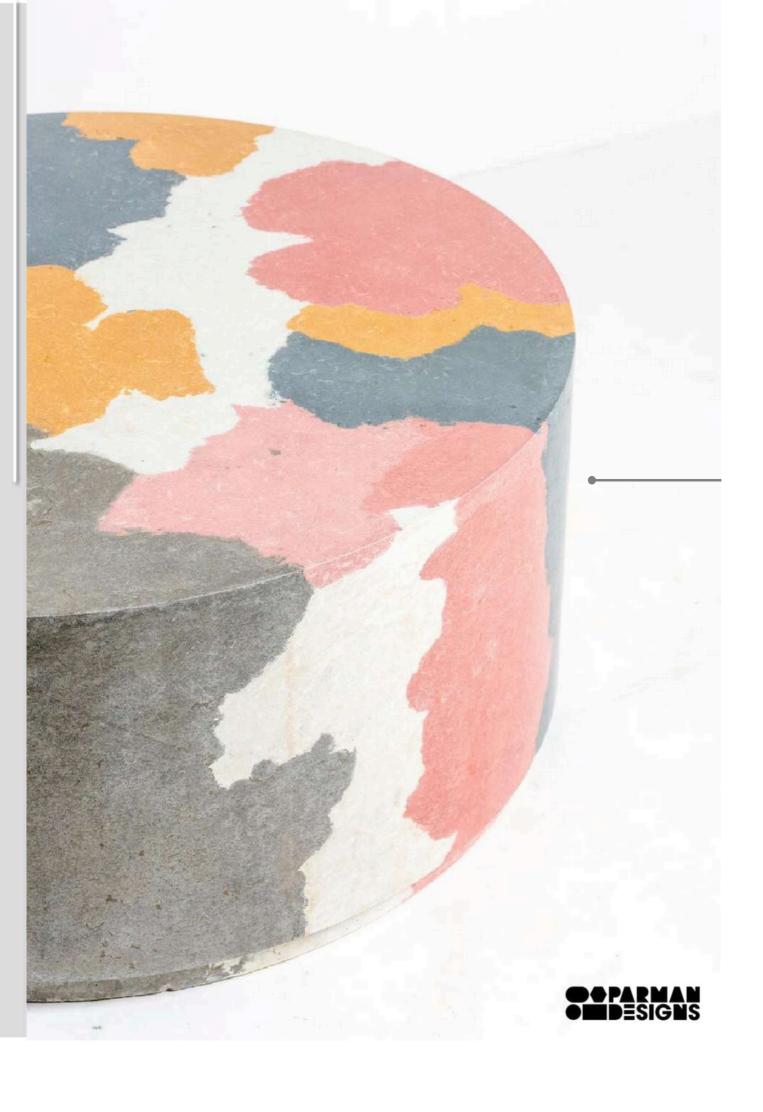

## COLLECTION

Rooh: Inside-out
Rooh is the poetic rhythm of nature.

Rooted in the essence of the Panchatattva, prithvi-jal-agni-vayu-akash the five elements that breathe life into existence, these forces of creation inspired our Rooh collection which embodies their presence inside-out, in every detail. Rooh is the soul of nature because nature our something outside of us — it is something within. Crafted from terrazzo, composed of mirror and sand which create a poetic dialogue between rawness and refinement. The mirror reflects allowing us to see ourselves within it, while the sand grounds us in the elemental forces that shape existence. Rooh, honours monochromatic earth's hues to speak for themselves, while touches of brass bring warmth, like the golden light of the setting sun.

Dimension 22"dia, h 3ft

R O O H
A R T P I E C E

Dimension 48"x42"

ROOH RECEPTION

TABLE

Dimension 16"x37", 36"h

R O O H
C U S T O M I Z E D
T I L E S