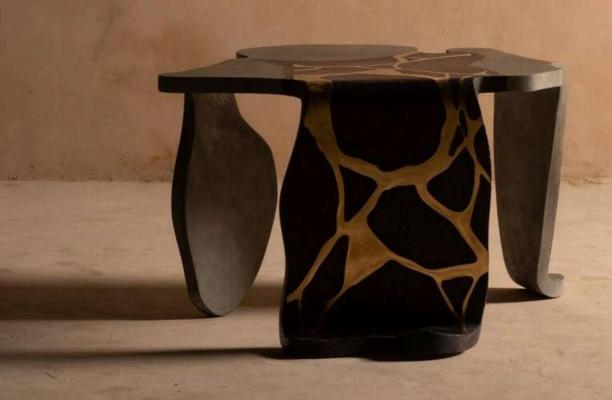

## COLLECTION

Rooh: Inside-out
Rooh is the poetic rhythm of nature.

Rooted in the essence of the Panchatattva, prithvi-jal-agni-vayu-akash the five elements that breathe life into existence, these forces of creation inspired our Rooh collection which embodies their presence inside-out, in every detail. Rooh is the soul of nature because nature our something outside of us — it is something within. Crafted from terrazzo, composed of mirror and sand which create a poetic dialogue between rawness and refinement. The mirror reflects allowing us to see ourselves within it, while the sand grounds us in the elemental forces that shape existence. Rooh, honours monochromatic earth's hues to speak for themselves, while touches of brass bring warmth, like the golden light of the setting sun.

Dimension h 7.25ft

The console symbolizing a fire that purges and transforms. The console design represents the untamed energy of creation and transformation. The evolution of fire—from flicker to flame to steadiness—parallels the process of turning raw, dynamic energy into something stable and functional, captured in a fluid, organic form.