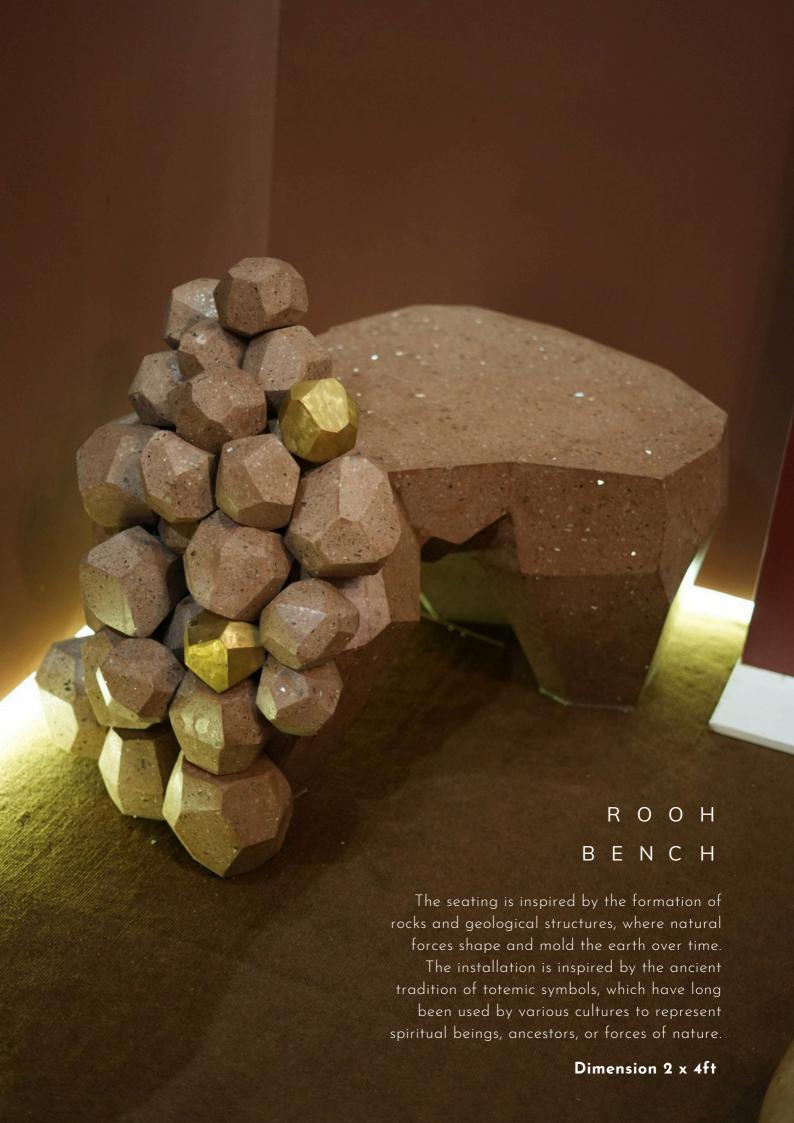

## COLLECTION

Rooh: Inside-out
Rooh is the poetic rhythm of nature.

Rooted in the essence of the Panchatattva, prithvi-jal-agni-vayu-akash the five elements that breathe life into existence, these forces of creation inspired our Rooh collection which embodies their presence inside-out, in every detail. Rooh is the soul of nature because nature our something outside of us — it is something within. Crafted from terrazzo, composed of mirror and sand which create a poetic dialogue between rawness and refinement. The mirror reflects allowing us to see ourselves within it, while the sand grounds us in the elemental forces that shape existence. Rooh, honours monochromatic earth's hues to speak for themselves, while touches of brass bring warmth, like the golden light of the setting sun.

Dimension 22"dia, h 3ft

R O O H
A R T P I E C E

Dimension 48"x42"

ROOH RECEPTION

TABLE

Dimension 16"x37", 36"h

R O O H
C U S T O M I Z E D
T I L E S