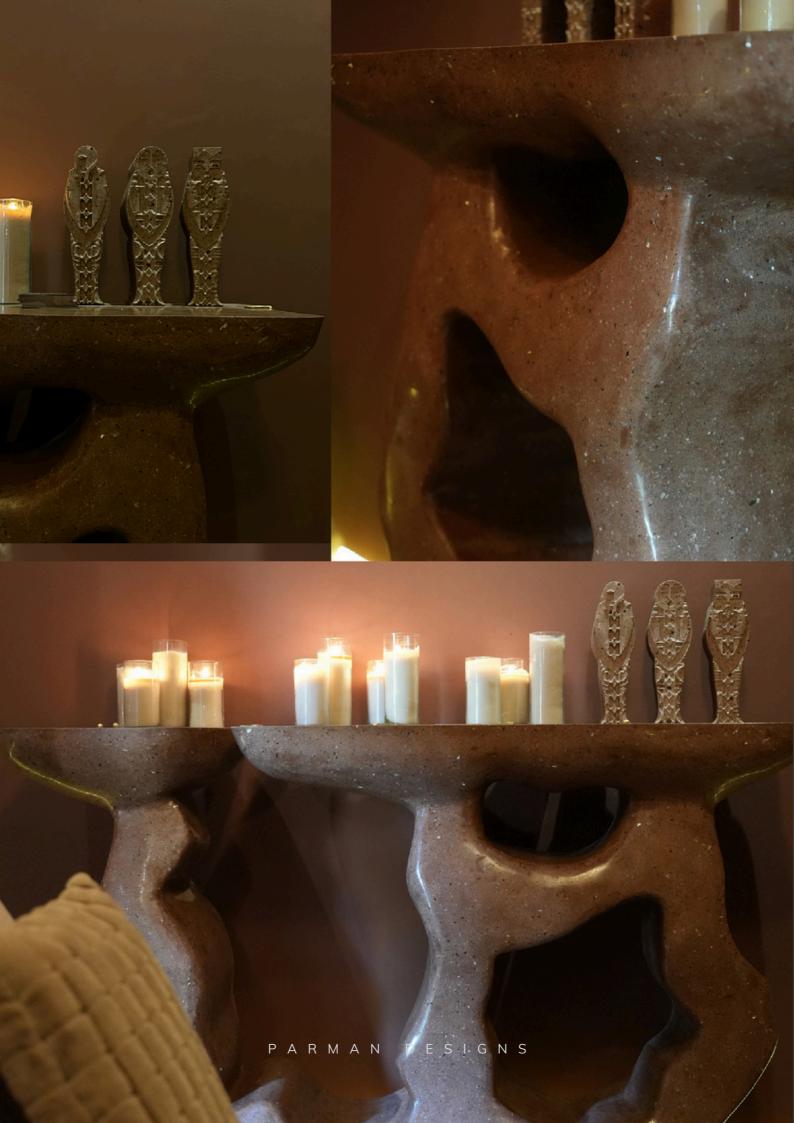

Dimension h 7.25ft

The console symbolizing a fire that purges and transforms. The console design represents the untamed energy of creation and transformation. The evolution of fire—from flicker to flame to steadiness—parallels the process of turning raw, dynamic energy into something stable and functional, captured in a fluid, organic form.