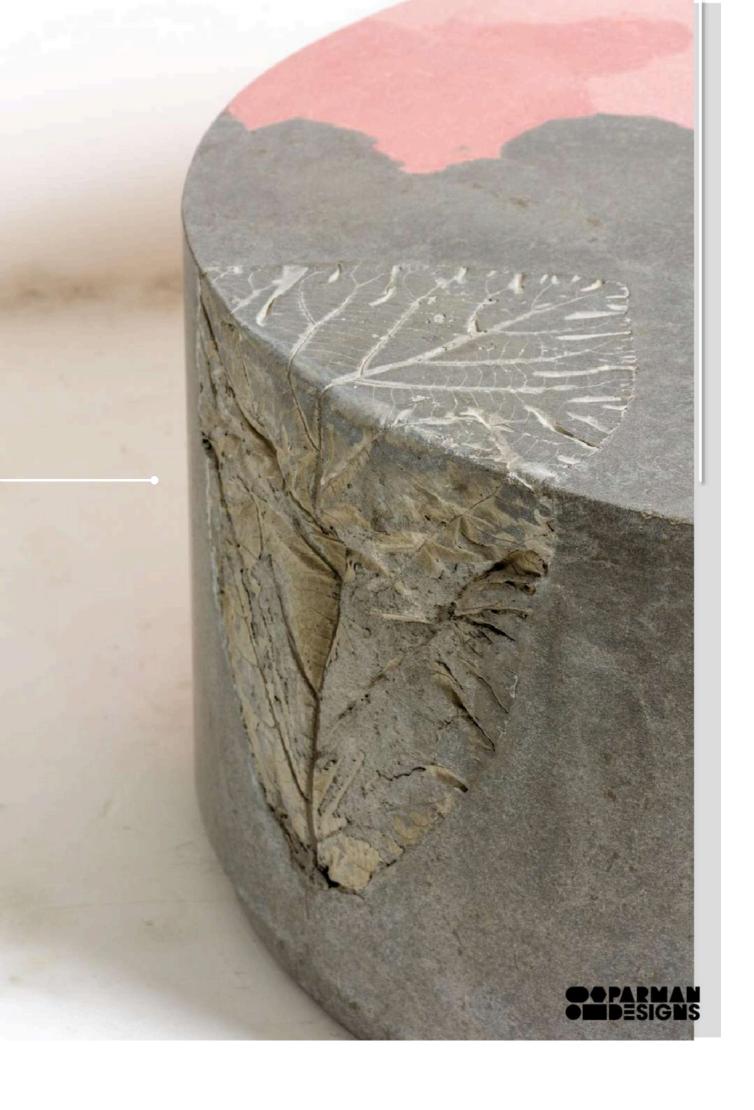

## RE-ROOTED NATURE

Introducing Re-Rooted nature,

A collection inspired by our connection to Mother earth. Collection is reinvented for Modern outdoors with impactful designs Incorporating nature into design using organic forms and textures to create lush gardens and outdoors With a sentimental and homely appeal.

# RE-ROOTED NATURE

Introducing Re-Rooted nature,

A collection inspired by our connection to Mother earth.

Collection is reinvented for Modern outdoors with impactful designs Incorporating nature into design using organic forms and textures to create lush gardens and outdoors