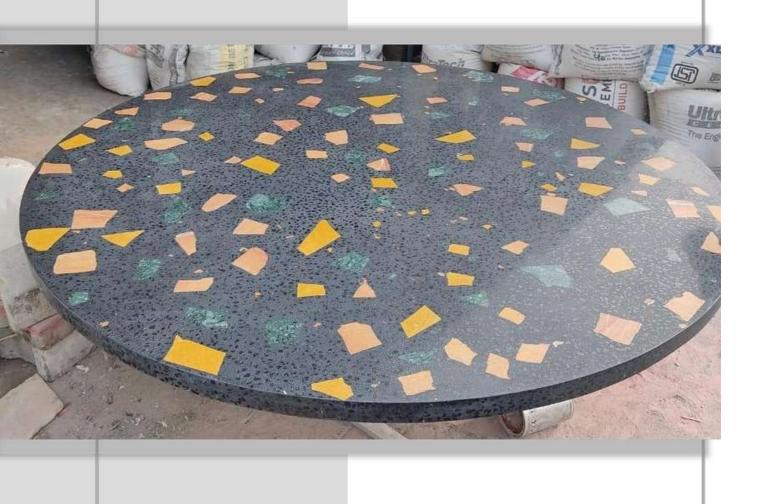

#### <u>Concrete Coffee Table</u>

SIZE(DiaxH) 1200 x 335 mm

<u>Terrazzo Coffee Tab</u>le

Terrazzo Dinning Table

SIZE(LxWx H)
1800x700x740 mm Terrazzo Dinning Table

<u>Terrazzo Dinning Tab</u>le

<u>Venetian Terrazzo Dining Tab</u>le

## Terrazzo Dining Table

Terrazzo Dining Table

Concrete Dining Table