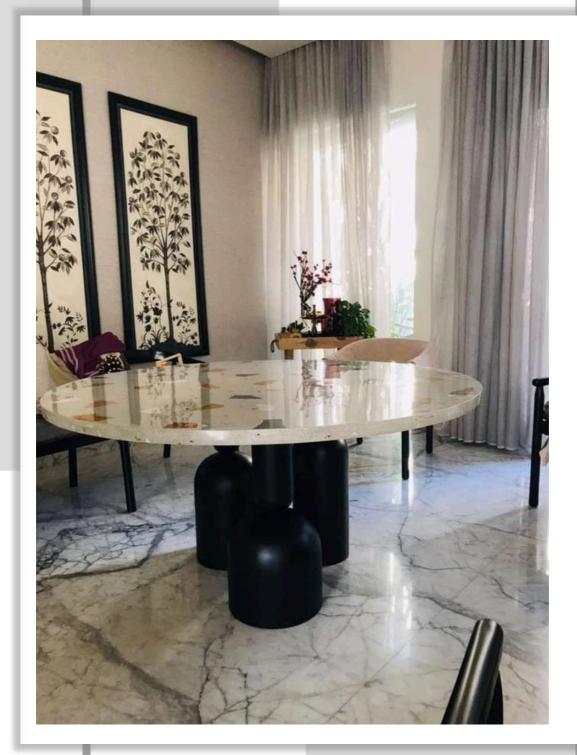

Dimension 22"dia, h 3ft

R O O H
A R T P I E C E

Dimension 48"x42"

ROOH RECEPTION

TABLE

Dimension 16"x37", 36"h

R O O H
C U S T O M I Z E D
T I L E S