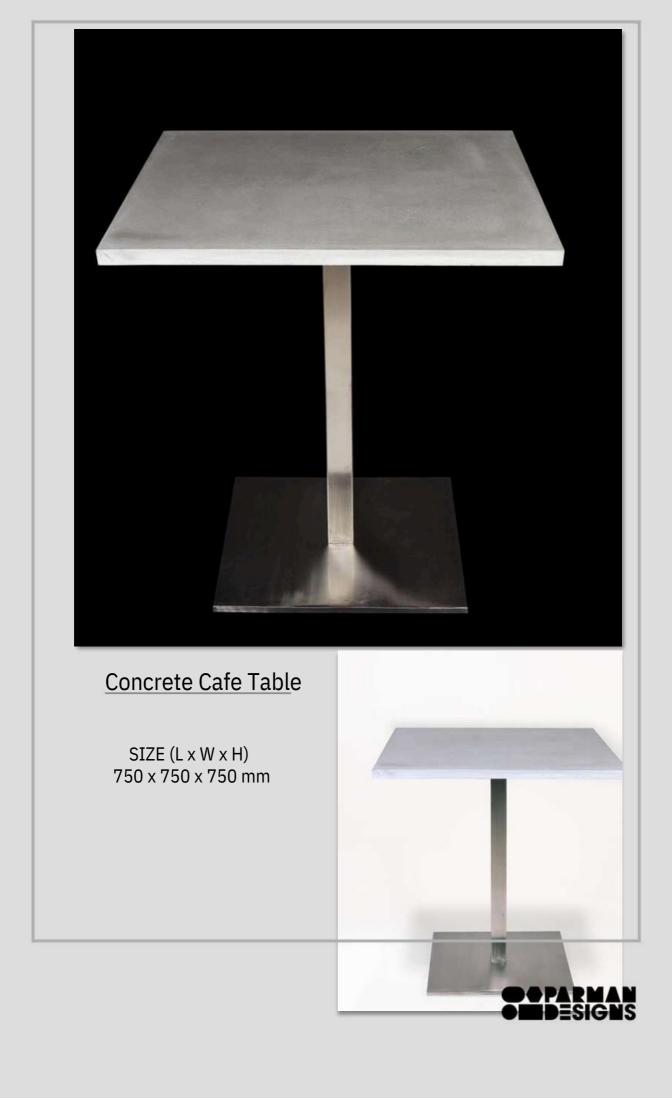

Lighting,
Snowball lamp silhouette inspired from mushroom and a sense of freshness. It becomes a must have staple in a mix of terrazzo and dry touch finishes.





### Concrete & Terrazzo Furniture



### Concrete Pebble Seating











#### **Concrete Seating**



#### Terrazzo Console Table



SIZE(LxWXH) 1500x400x900 mm





Earth Console Table





Venetian Terrazzo Centre Table





<u>Terrazzo Centre Tab</u>le







<u>Terrazzo Centre Tab</u>le





Terrazzo & Brass inlay Centre Table





<u>Terrazzo Centre Tab</u>le





Terrazzo Centre Table





#### <u>Terrazzo Cafe Tab</u>le

SIZE(DiaXH) 750x750 mm







#### Terrazzo Cafe Table

Dia-750mm Height - 760 mm



#### Terrazzo Cafe Table

SIZE (Dia x H) 650x 750mm





#### Concrete Cafe Table



SIZE(Diax H) 650 x 750 mm







#### Concrete Coffee Table

Dia-600mm Height - 500 mm











Terrazzo Coffee Table

<u>Dia-600mm</u> <u>Height - 500 mm</u>





#### <u>Concrete Coffee Table</u>

SIZE(DiaxH) 1200 x 335 mm





<u>Terrazzo Coffee Tab</u>le









Terrazzo Dinning Table







SIZE(LxWx H)
1800x700x740 mm Terrazzo Dinning Table





<u>Terrazzo Dinning Tab</u>le





<u>Venetian Terrazzo Dining Tab</u>le



## Terrazzo Dining Table







Terrazzo Dining Table





Concrete Dining Table





# Soul Venetian Terrazzo Dinning Table with Terrazzo Benches

Table Size(LxWx H) 1800x1000x740 mm





<u>Venetian Terrazzo Counter Tab</u>le





<u>Terrazzo Counter Tab</u>le



<u>Venetian Terrazzo Coffee bar Count</u>er



#### $\underline{\mathsf{TerrazzoBarCounter}}$



#### <u>Concrete Counter Tabl</u>