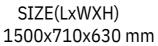

## <u>Custom made Terrazzo Study Table</u>

SIZE(LxWXH) 1500x710x630mm

#### <u>Custom made Terrazzo Study Table</u>

SIZE(LxWXH) 1500x710x630 mm

#### <u>Custom made Terrazzo Study Table</u>