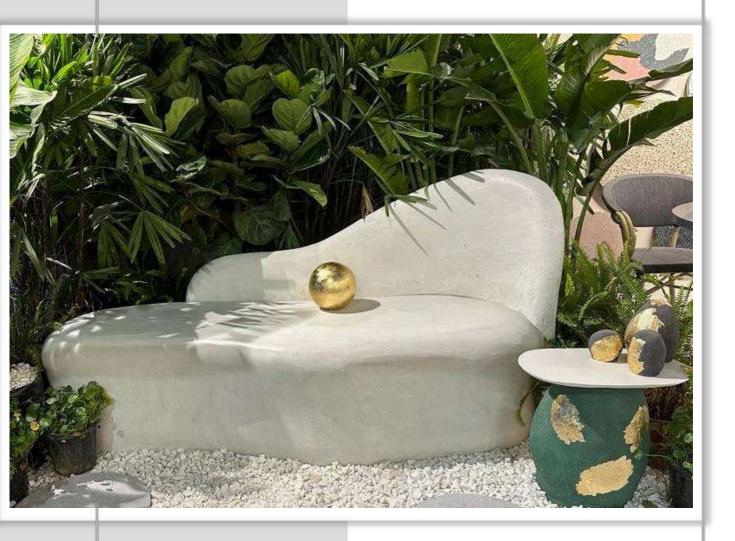

poetic experience. Dance embodies the rhythm of life, much like the natural forces that shape our world. It represents fluidity and grace, an ethereal experience that connects the body and spirit. The circular globe lamps resemble celestial bodies, symbolizing the vastness of space and cosmic energy.