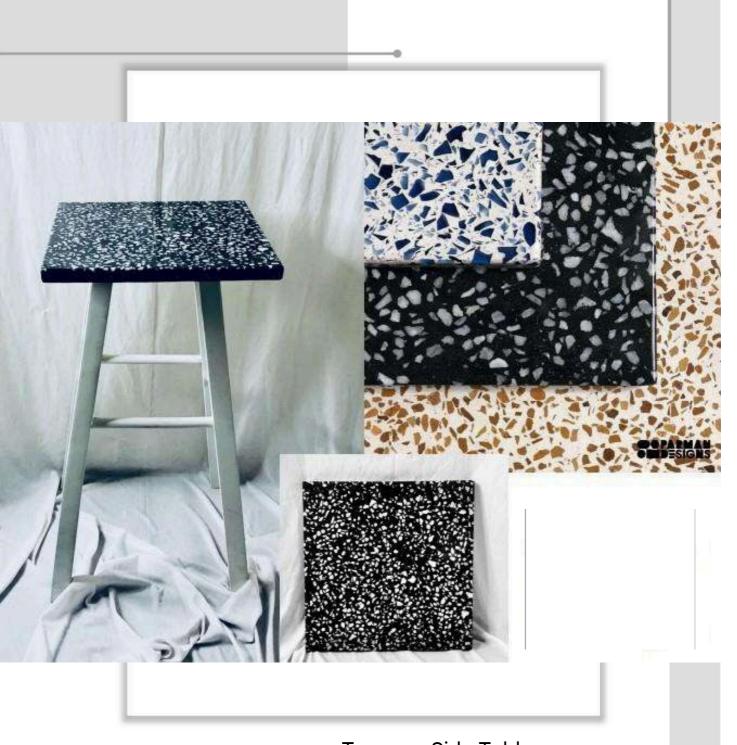

#### Venetian Terrazzo Side Table

SIZE(Lx Wx H) 400 x 400 x 533 mm

#### Concrete Side Table

SIZE(Lx Wx H) 400 x 400 x 533 mm

Contact: 9810127240, 9818090580

Facebook & Instagram: @parmandesigns

**E-Mail**:parmandesigns@gmail.com **Website**: www.parmandesigns.com