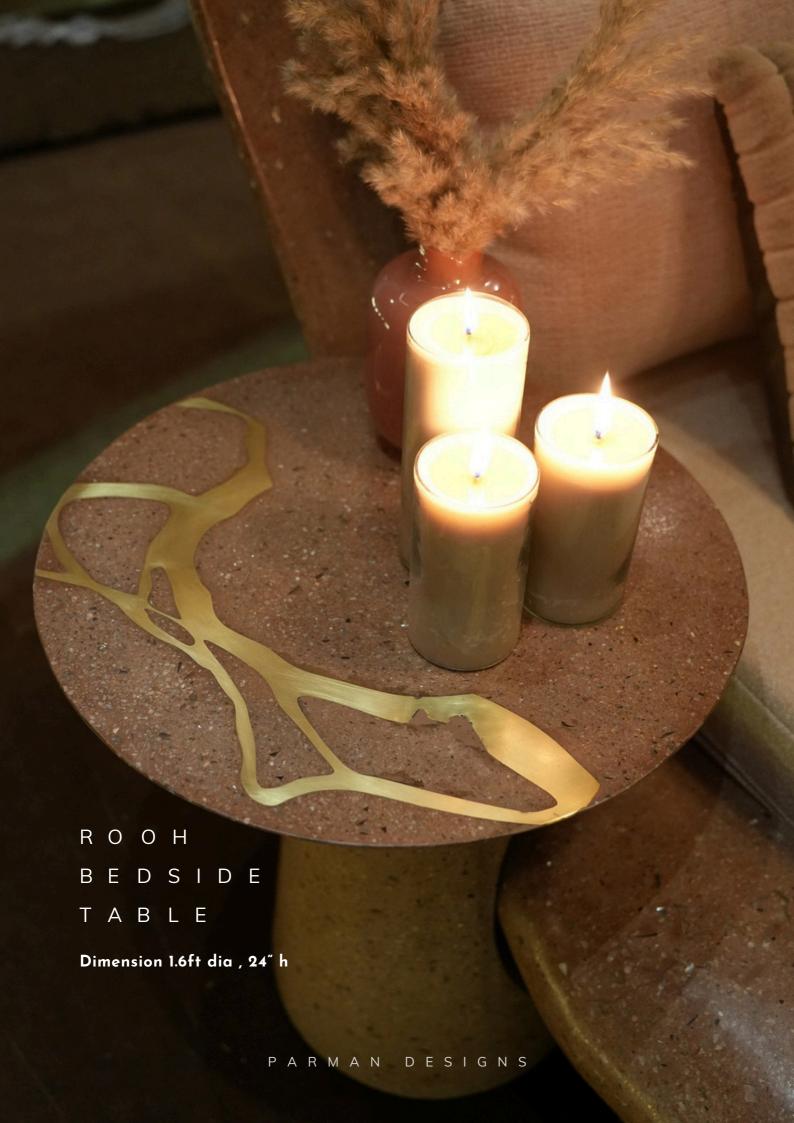

Dimension 22"dia, h 3ft

R O O H
A R T P I E C E

Dimension 48"x42"

ROOH RECEPTION

TABLE

Dimension 16"x37", 36"h

R O O H
C U S T O M I Z E D
T I L E S