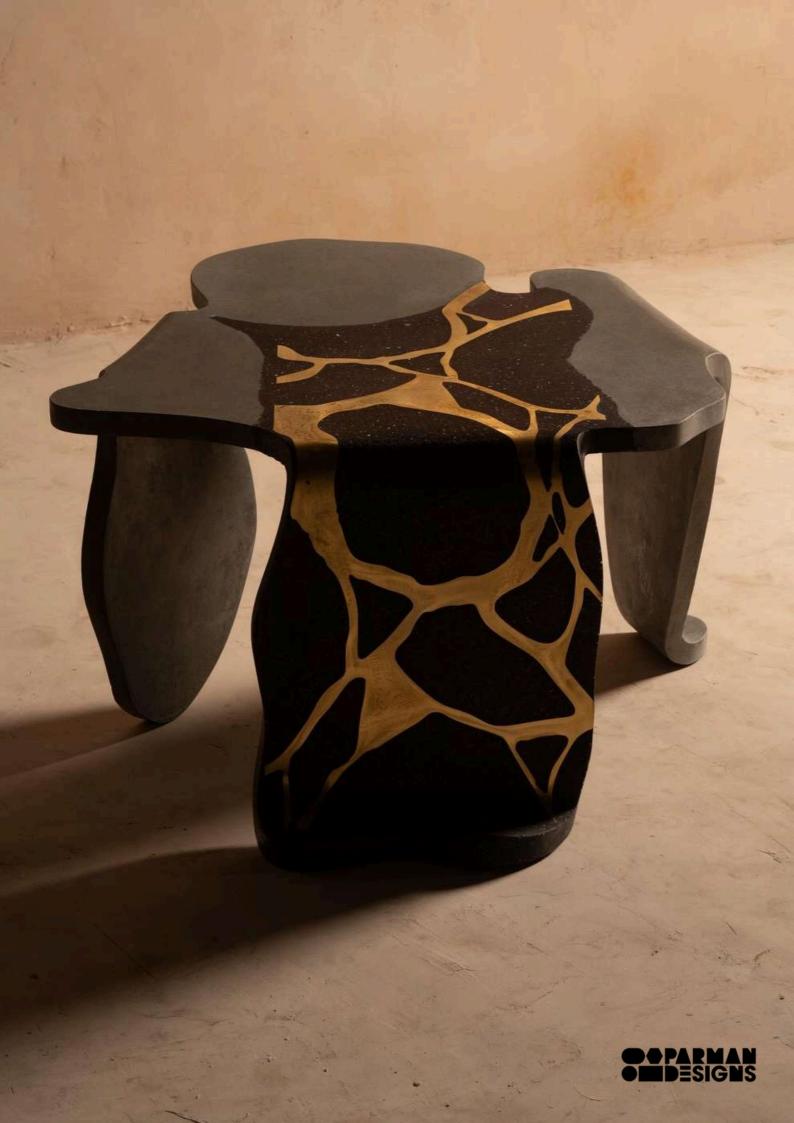

## COLLECTION

Rooh: Inside-out
Rooh is the poetic rhythm of nature.

Rooted in the essence of the Panchatattva, prithvi-jal-agni-vayu-akash the five elements that breathe life into existence, these forces of creation inspired our Rooh collection which embodies their presence inside-out, in every detail. Rooh is the soul of nature because nature our something outside of us — it is something within. Crafted from terrazzo, composed of mirror and sand which create a poetic dialogue between rawness and refinement. The mirror reflects allowing us to see ourselves within it, while the sand grounds us in the elemental forces that shape existence. Rooh, honours monochromatic earth's hues to speak for themselves, while touches of brass bring warmth, like the golden light of the setting sun.

Dimension h 7.25ft

The console symbolizing a fire that purges and transforms. The console design represents the untamed energy of creation and transformation. The evolution of fire—from flicker to flame to steadiness—parallels the process of turning raw, dynamic energy into something stable and functional, captured in a fluid, organic form.