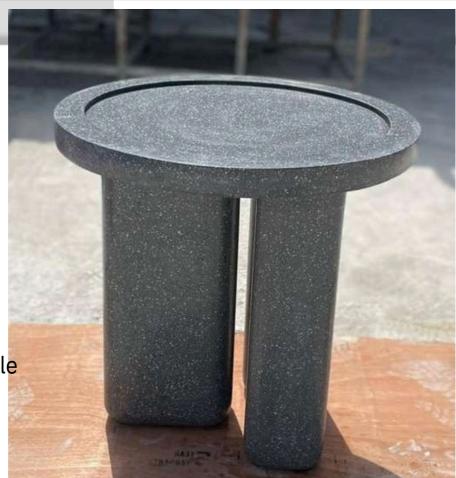

## Terrazzo Side table

<u>Terrazzo Side Ta</u>ble

#### Venetian Terrazzo Side Table

SIZE(Lx Wx H) 400 x 400 x 533 mm

#### Concrete Side Table

SIZE(Lx Wx H) 400 x 400 x 533 mm

Contact: 9810127240, 9818090580

Facebook & Instagram: @parmandesigns

**E-Mail**:parmandesigns@gmail.com **Website**: www.parmandesigns.com