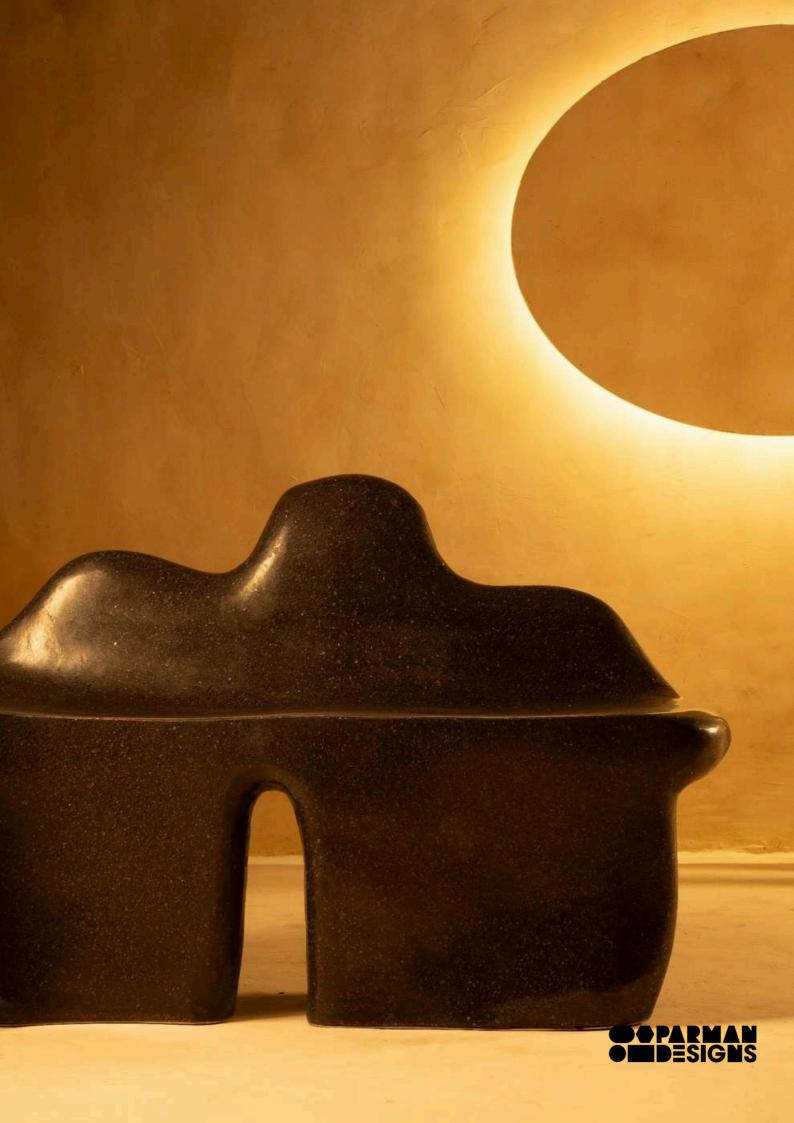

## COLLECTION

Rooh: Inside-out
Rooh is the poetic rhythm of nature.

Rooted in the essence of the Panchatattva, prithvi-jal-agni-vayu-akash the five elements that breathe life into existence, these forces of creation inspired our Rooh collection which embodies their presence inside-out, in every detail. Rooh is the soul of nature because nature our something outside of us — it is something within. Crafted from terrazzo, composed of mirror and sand which create a poetic dialogue between rawness and refinement. The mirror reflects allowing us to see ourselves within it, while the sand grounds us in the elemental forces that shape existence. Rooh, honours monochromatic earth's hues to speak for themselves, while touches of brass bring warmth, like the golden light of the setting sun.