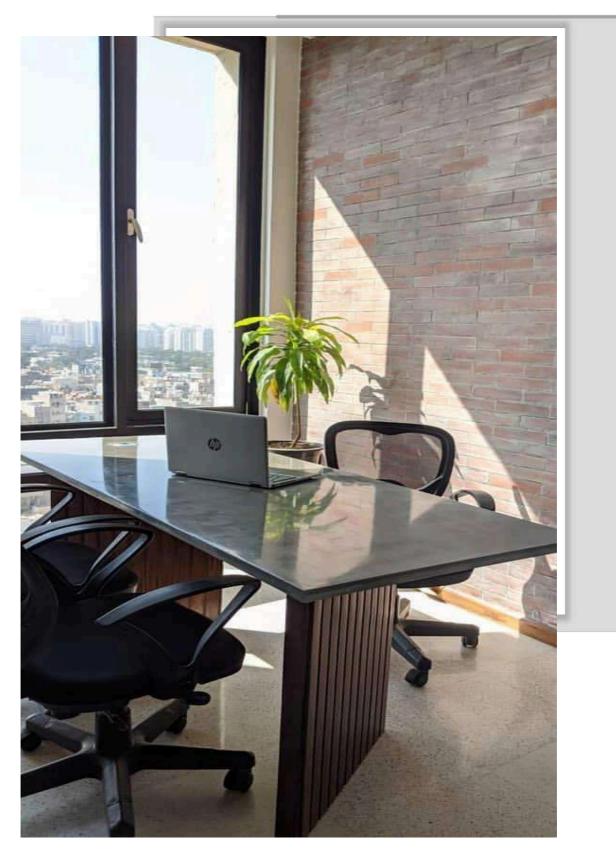

#### Terrazzo Console Table

SIZE(LxWXH) 1500x400x900 mm

Earth Console Table

Venetian Terrazzo Centre Table

<u>Terrazzo Centre Tab</u>le

<u>Terrazzo Centre Tab</u>le

Terrazzo & Brass inlay Centre Table

<u>Terrazzo Centre Tab</u>le