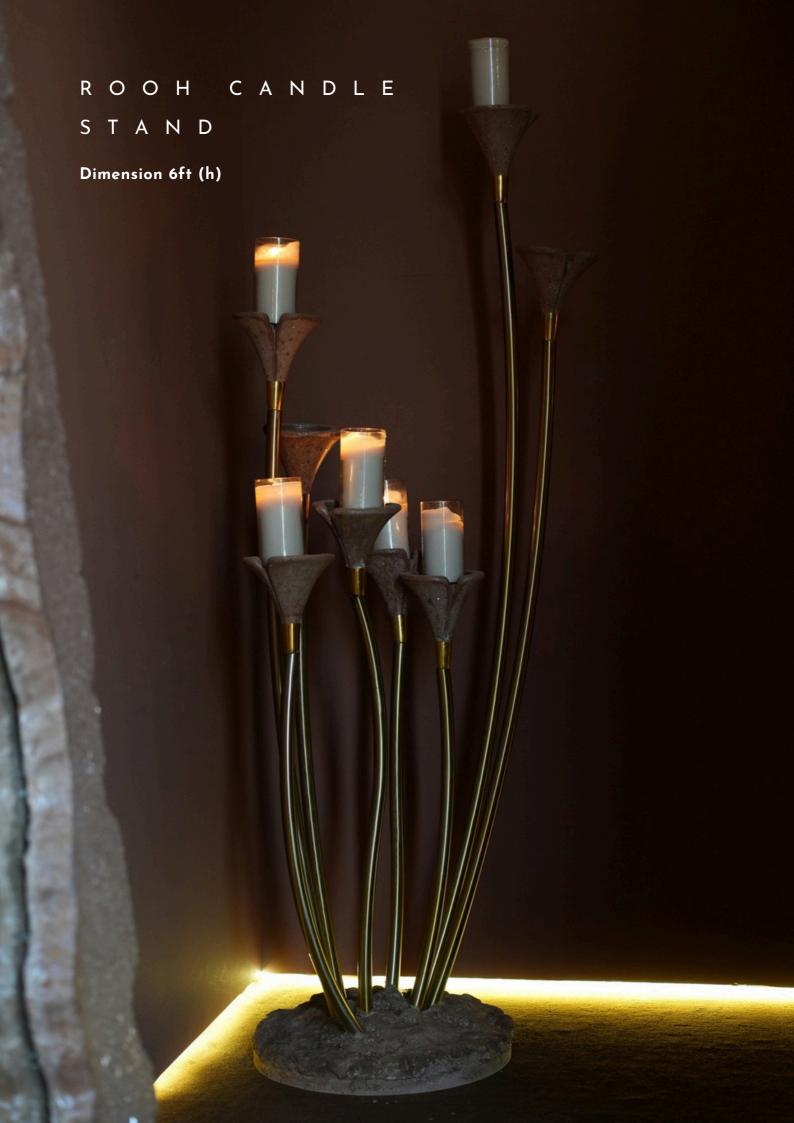

Dimension h 7.25ft

The console symbolizing a fire that purges and transforms. The console design represents the untamed energy of creation and transformation. The evolution of fire—from flicker to flame to steadiness—parallels the process of turning raw, dynamic energy into something stable and functional, captured in a fluid, organic form.