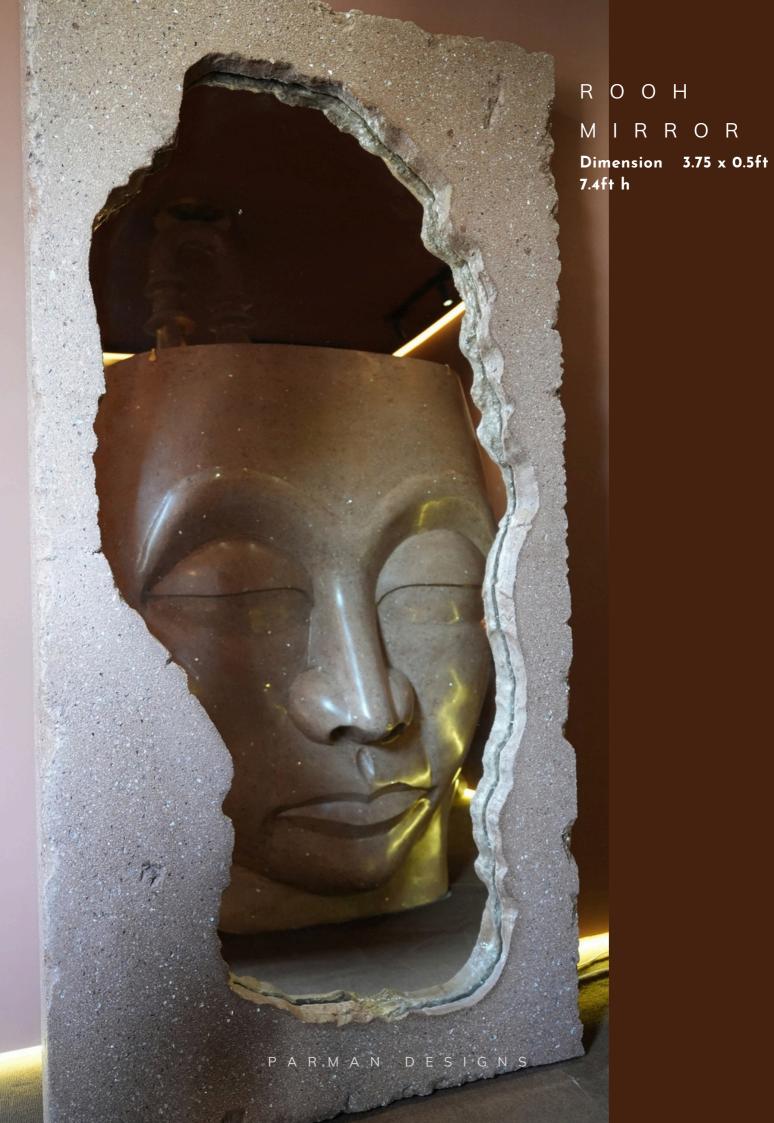

Dimension 22"dia, h 3ft

R O O H
A R T P I E C E

Dimension 48"x42"

ROOH RECEPTION

TABLE

Dimension 16"x37", 36"h

R O O H
C U S T O M I Z E D
T I L E S