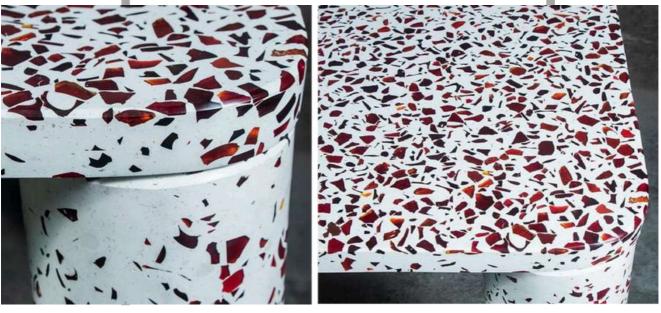

## <u>Custom made Terrazzo Study Table</u>

SIZE(LxWXH) 1500x710x630mm

#### <u>Custom made Terrazzo Study Table</u>

SIZE(LxWXH) 1500x710x630 mm

#### <u>Custom made Terrazzo Study Table</u>