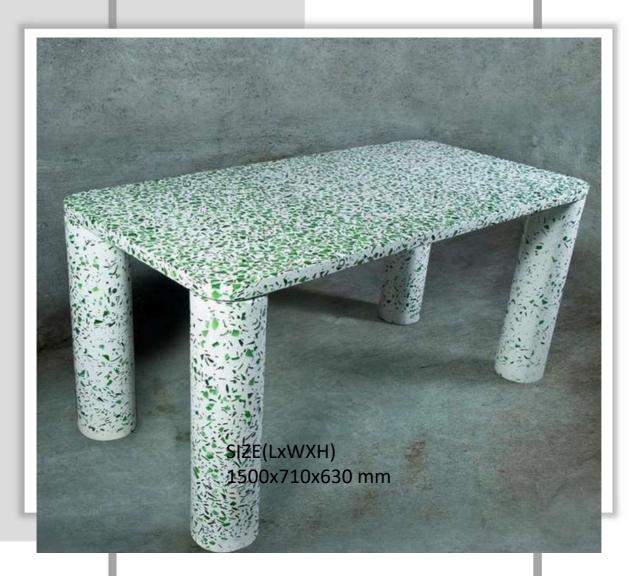

## <u>Custom made Terrazzo Study Table</u>

SIZE(LxWXH) 1500x710x630mm

#### <u>Custom made Terrazzo Study Table</u>

SIZE(LxWXH) 1500x710x630 mm

#### <u>Custom made Terrazzo Study Table</u>