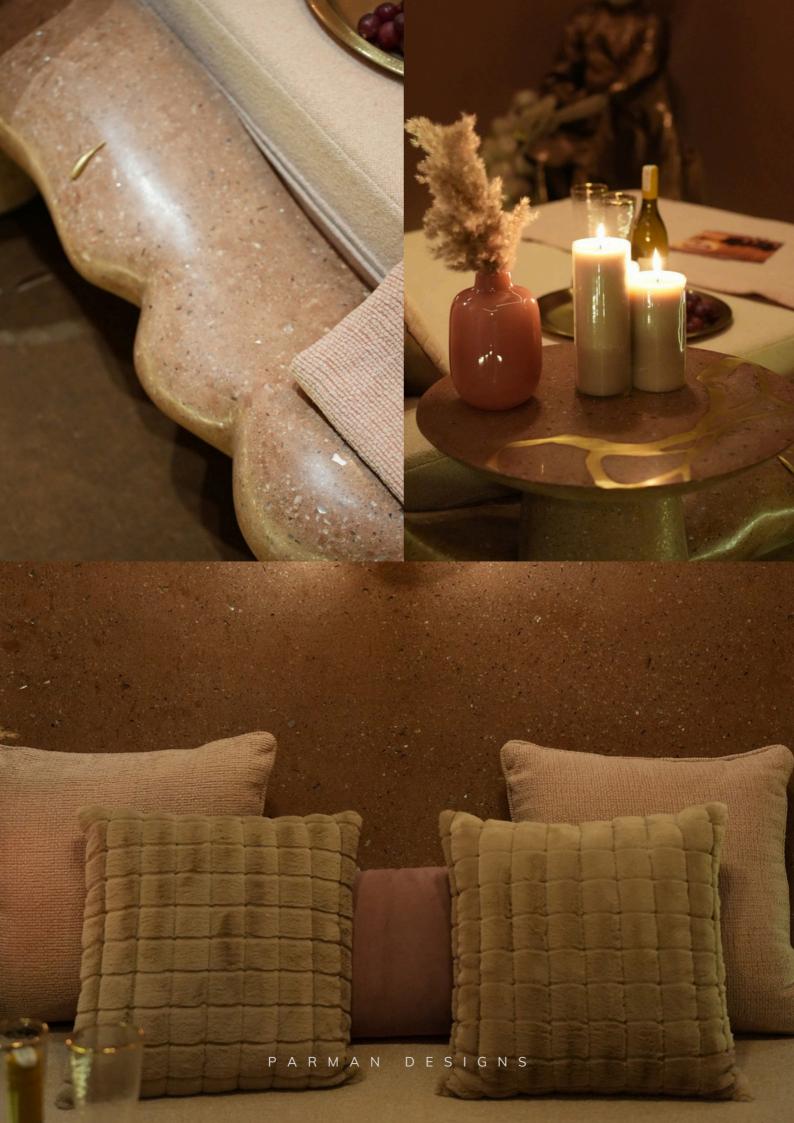

## COLLECTION

Rooh: Inside-out
Rooh is the poetic rhythm of nature.

Rooted in the essence of the Panchatattva, prithvi-jal-agni-vayu-akash the five elements that breathe life into existence, these forces of creation inspired our Rooh collection which embodies their presence inside-out, in every detail. Rooh is the soul of nature because nature our something outside of us — it is something within. Crafted from terrazzo, composed of mirror and sand which create a poetic dialogue between rawness and refinement. The mirror reflects allowing us to see ourselves within it, while the sand grounds us in the elemental forces that shape existence. Rooh, honours monochromatic earth's hues to speak for themselves, while touches of brass bring warmth, like the golden light of the setting sun.