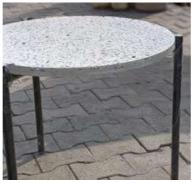

#### <u>Terrazzo Cafe Tab</u>le

SIZE(DiaXH) 750x750 mm

#### Terrazzo Cafe Table

Dia-750mm Height - 760 mm

#### Terrazzo Cafe Table

SIZE (Dia x H) 650x 750mm