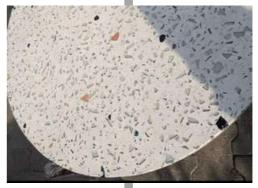

#### <u>Terrazzo Cafe Tab</u>le

SIZE(DiaXH) 750x750 mm

#### Terrazzo Cafe Table

Dia-750mm Height - 760 mm

#### Terrazzo Cafe Table

SIZE (Dia x H) 650x 750mm