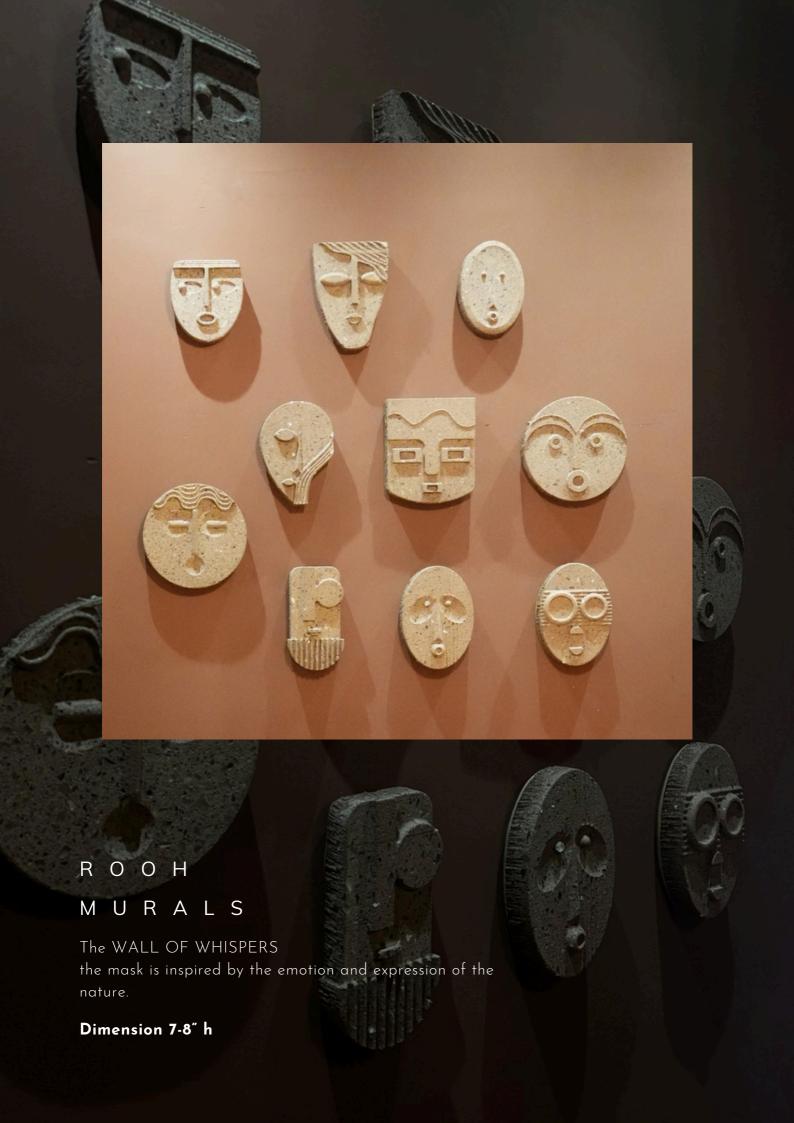

Dimension 22"dia, h 3ft

R O O H
A R T P I E C E

Dimension 48"x42"

ROOH RECEPTION

TABLE

Dimension 16"x37", 36"h

R O O H
C U S T O M I Z E D
T I L E S