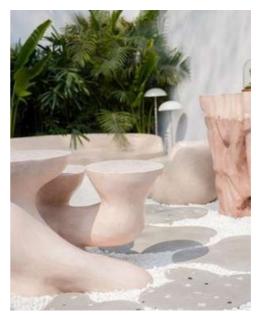

# TABLE REEF Center table,

Incorporating amorphous design inspired from coral reef to create an immersive Outdoor experience. Giving center piece an update with sunbaked hues and terrazzo treatment.