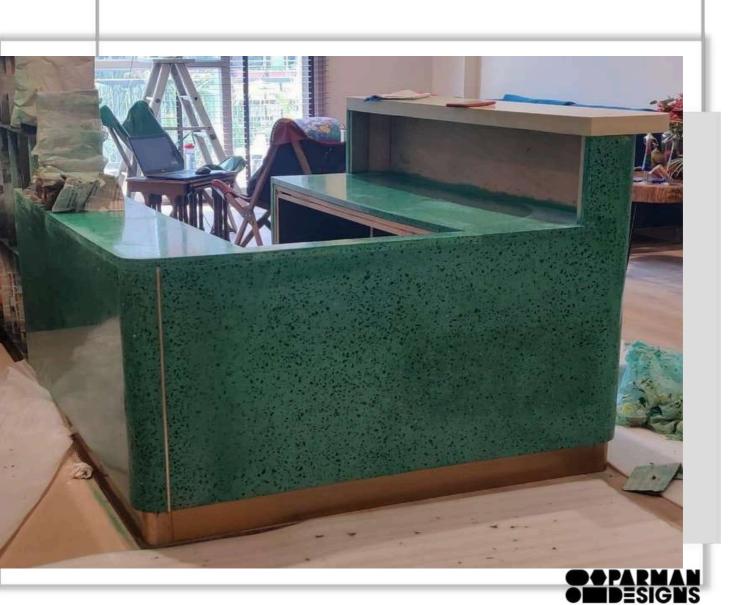

#### <u>Concrete Counter Tabl</u>e

<u>Concrete Tabl</u>e

SIZE(LxWx H) 1800x700x740 mm