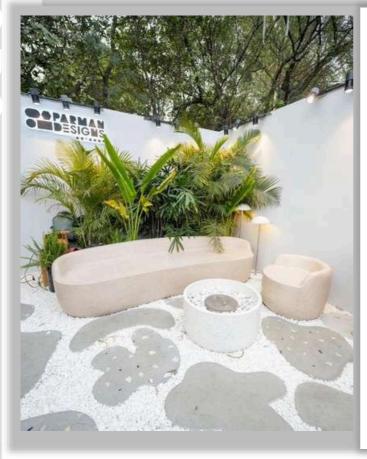

# THE COURBE DUNE Seating,

Embracing rounded corners and edges informing a softer take on minimalism, bringing protective & welcoming quality to seating with earthy color palette emphasizing calmness.