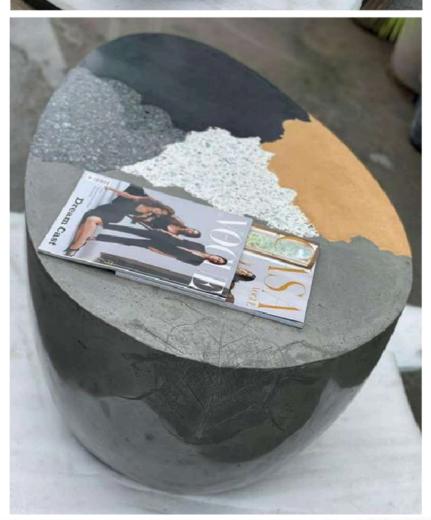

#### Concrete Coffee Table

Dia-600mm Height - 500 mm

Terrazzo Coffee Table

<u>Dia-600mm</u> <u>Height - 500 mm</u>

#### <u>Concrete Coffee Table</u>

SIZE(DiaxH) 1200 x 335 mm

<u>Terrazzo Coffee Tab</u>le

Terrazzo Dinning Table

SIZE(LxWx H)
1800x700x740 mm Terrazzo Dinning Table

<u>Terrazzo Dinning Tab</u>le

<u>Venetian Terrazzo Dining Tab</u>le