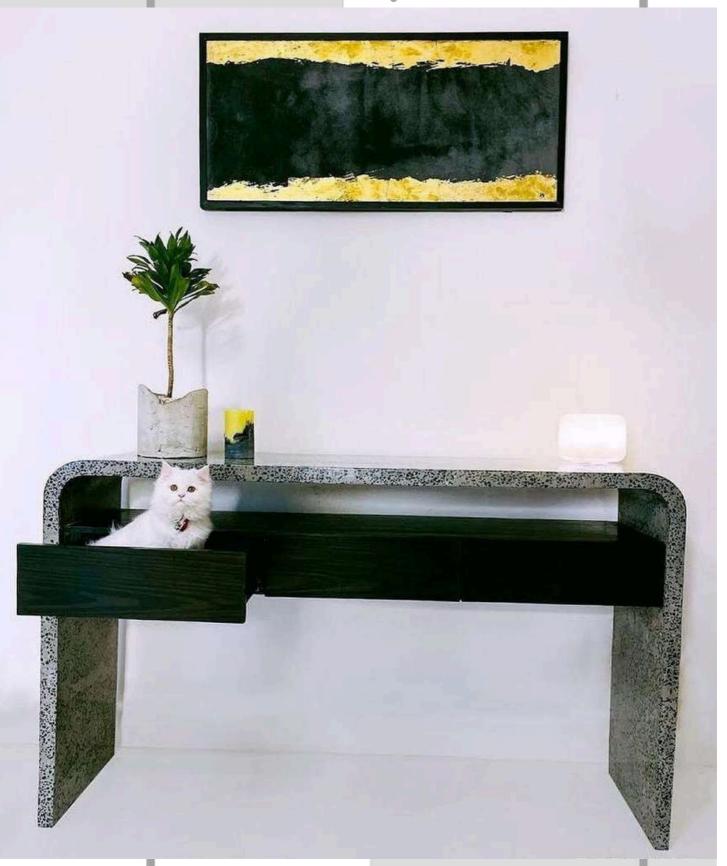

OPPARMAN OMDESIGNS

Inspired by the delicate, dripping beauty of icicles, we craft this console that brings the serenity of nature indoors. Tapered lines and gleaming edges converge in a symphony of smooth sophistication, tranquilizing space with the gentle hush of winter's whisper. The concrete console is a reflection of nature's beauty.