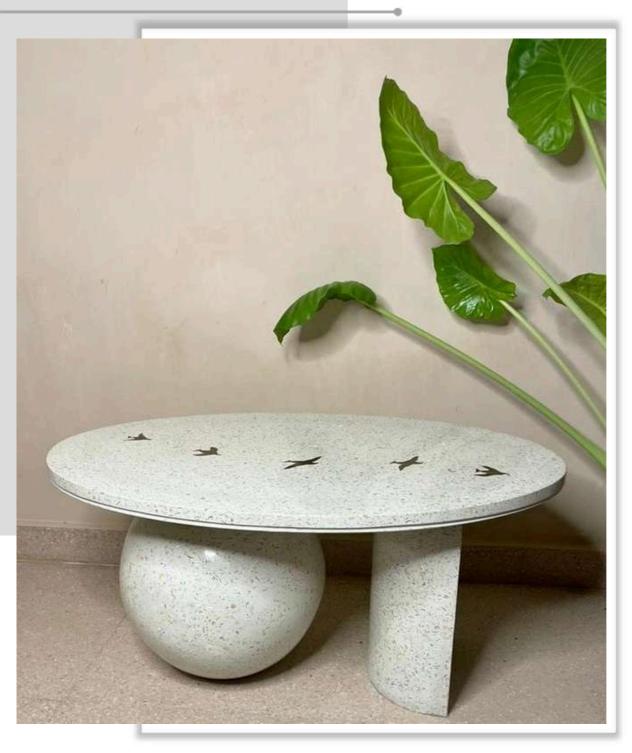

#### Terrazzo Console Table

SIZE(LxWXH) 1500x400x900 mm

Earth Console Table

Venetian Terrazzo Centre Table

<u>Terrazzo Centre Tab</u>le

<u>Terrazzo Centre Tab</u>le

Terrazzo & Brass inlay Centre Table

<u>Terrazzo Centre Tab</u>le

Terrazzo Centre Table