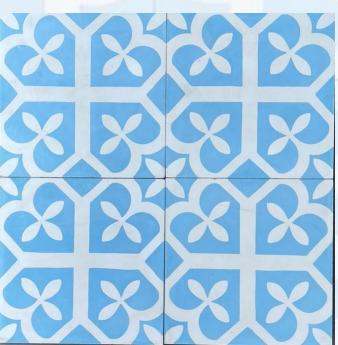

#### **Trackon**

**Size - 200x200mm Thickness - 15.6-16mm** 





#### Margherita

Size - 200x200mm Thickness - 15.6-16mm













#### Classy

**Size - 200x200mm Thickness - 15.6-16mm** 





### Classy

**Size - 200x200mm Thickness - 15.6-16mm** 











#### Moonlit

Size - 200x200mm Thickness - 15.6-16mm





#### **Moonlit**

**Size - 200x200mm Thickness - 15.6-16mm** 





#### **Moonlit**

**Size - 200x200mm Thickness - 15.6-16mm** 





#### **Stacked**

**Size - 200x200mm Thickness - 15.6-16mm** 







Lattice pattern

Size - 200x200mm Thickness - 15.6-16mm





Paisley tile



Star tile



Damask tile

Size - 200x200mm Thickness - 15.6-16mm







#### Zebra Pattern tile

Size - 200x200mm Thickness - 15.6-16mm





**Puzzle tile** 



Capsule tile



Triangular tile



**Mediterrian tile** 

Size - 200x200mm Thickness - 15.6-16mm







Tessellated tile





Diamond tile







Spring blossom tile







**Crossing tile** 







Leaves tile







Mandala tile







Polka dot tile







Tex-tile





### O PARMAN O D E SIGNS

Contact: 9810127240, 9818090580

Facebook & Instagram: @parmandesigns

**E-Mail**: <u>parmandesigns@gmail.com</u> **Website**: www.parmandesigns.com