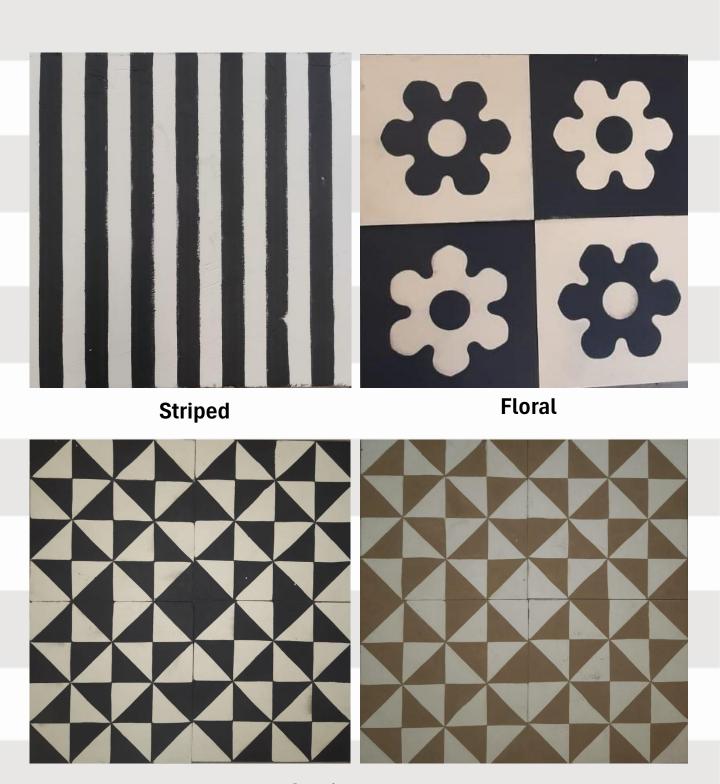

#### Zebra Pattern tile

Size - 200x200mm Thickness - 15.6-16mm

**Puzzle tile** 

Capsule tile

Triangular tile

**Mediterrian tile** 

Size - 200x200mm Thickness - 15.6-16mm

Tessellated tile