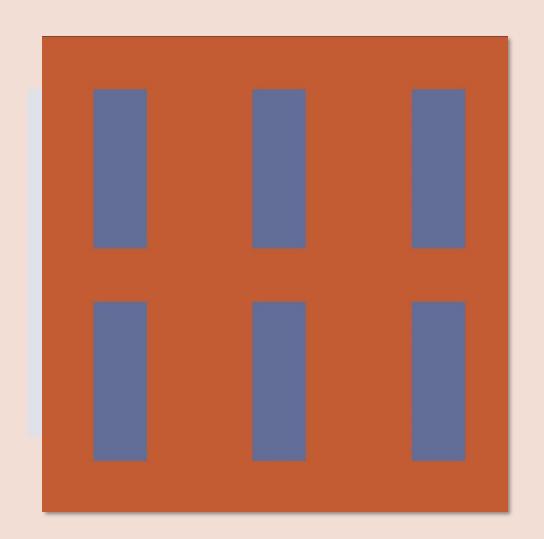

#### **Stacked**

**Size - 200x200mm Thickness - 15.6-16mm** 

Lattice pattern

Size - 200x200mm Thickness - 15.6-16mm

Paisley tile

Star tile

Damask tile

Size - 200x200mm Thickness - 15.6-16mm