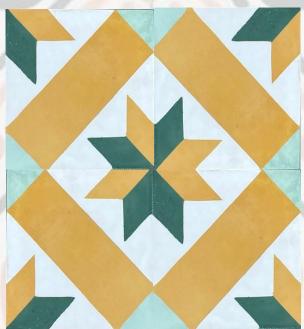

#### **Stacked**

**Size - 200x200mm Thickness - 15.6-16mm** 

Lattice pattern

Size - 200x200mm Thickness - 15.6-16mm

Paisley tile

Star tile

Damask tile

Size - 200x200mm Thickness - 15.6-16mm