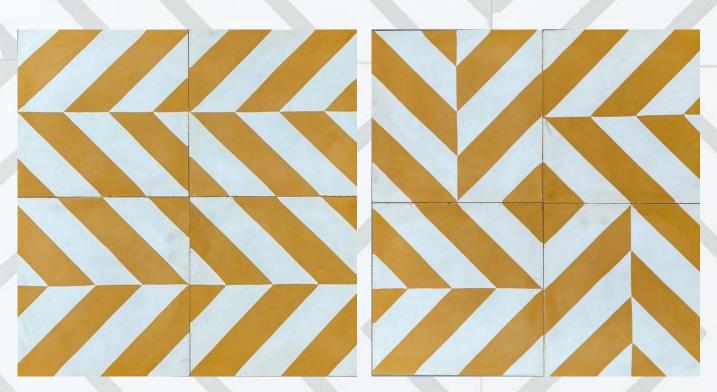

#### Zebra Pattern tile

Size - 200x200mm Thickness - 15.6-16mm

**Puzzle tile** 

Capsule tile

Triangular tile

**Mediterrian tile** 

Size - 200x200mm Thickness - 15.6-16mm

Tessellated tile