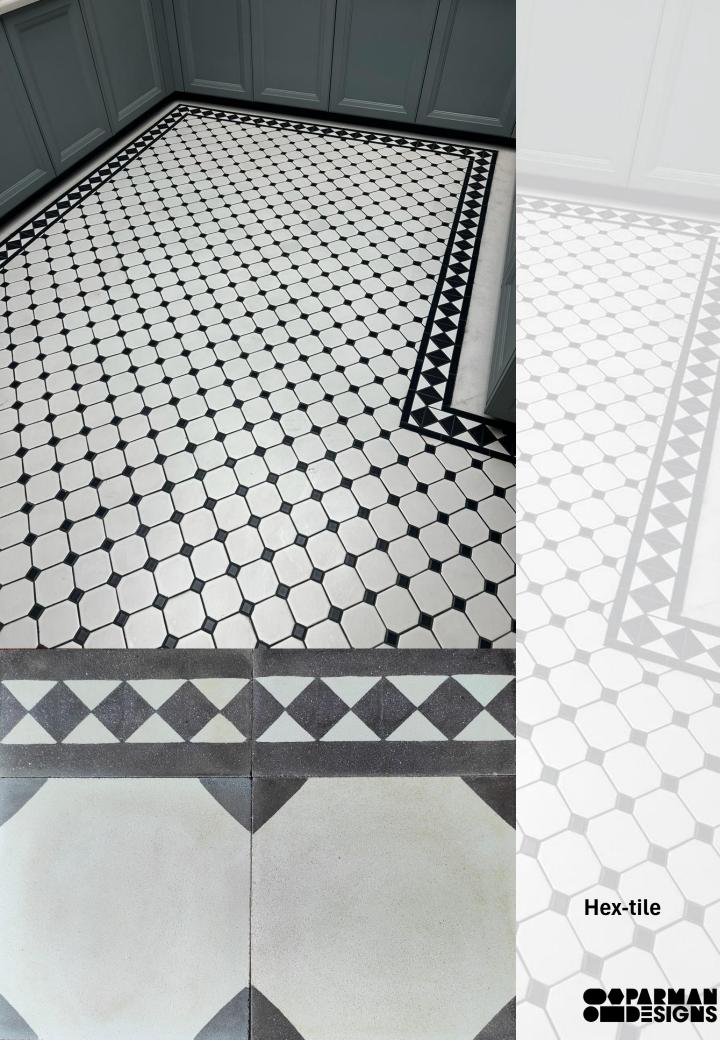

#### **Stacked**

**Size - 200x200mm Thickness - 15.6-16mm** 

Lattice pattern

Size - 200x200mm Thickness - 15.6-16mm

Paisley tile

Star tile

Damask tile

Size - 200x200mm Thickness - 15.6-16mm