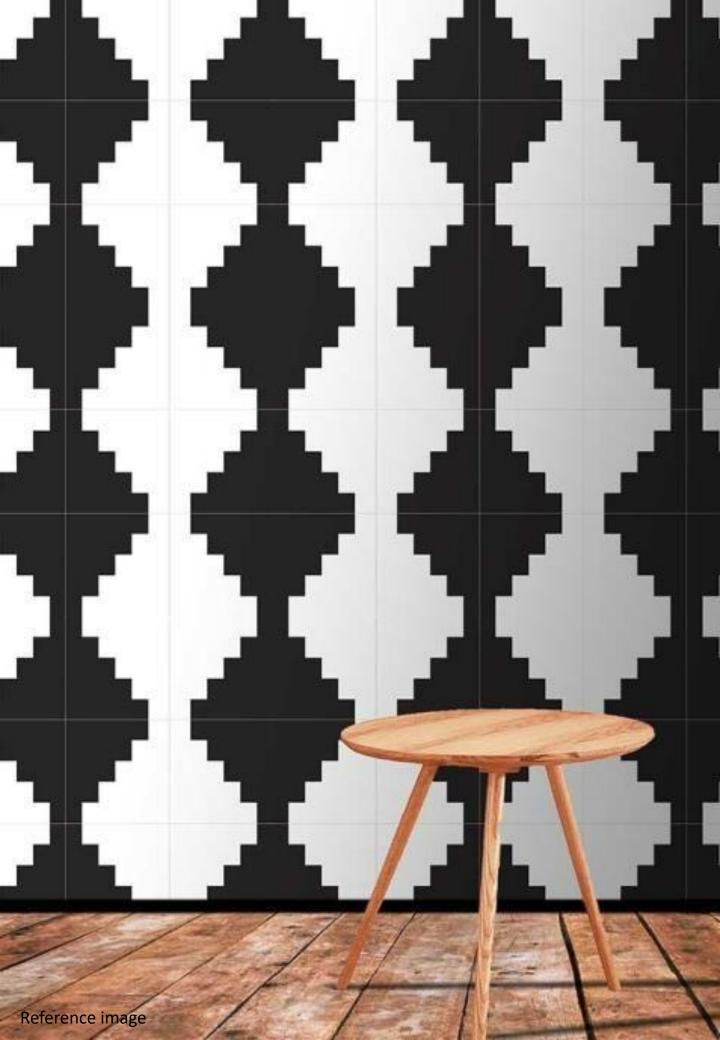

#### **Stacked**

**Size - 200x200mm Thickness - 15.6-16mm** 

Lattice pattern

Size - 200x200mm Thickness - 15.6-16mm

Paisley tile

Star tile

Damask tile

Size - 200x200mm Thickness - 15.6-16mm