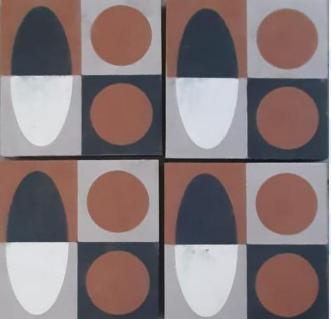

#### Moonlit

Size - 200x200mm Thickness - 15.6-16mm

#### **Moonlit**

**Size - 200x200mm Thickness - 15.6-16mm** 