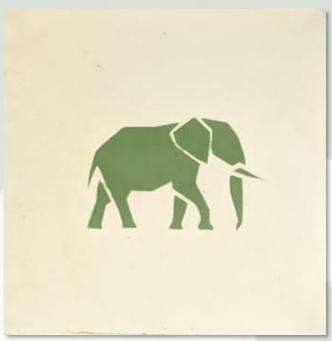

#### Moonlit

Size - 200x200mm Thickness - 15.6-16mm

#### **Moonlit**

**Size - 200x200mm Thickness - 15.6-16mm** 