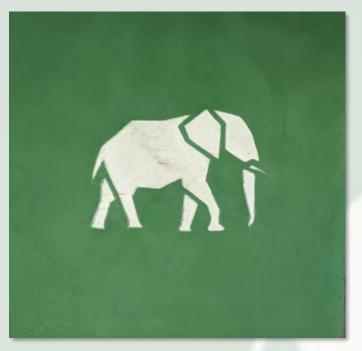

#### Moonlit

Size - 200x200mm Thickness - 15.6-16mm

#### **Moonlit**

**Size - 200x200mm Thickness - 15.6-16mm** 