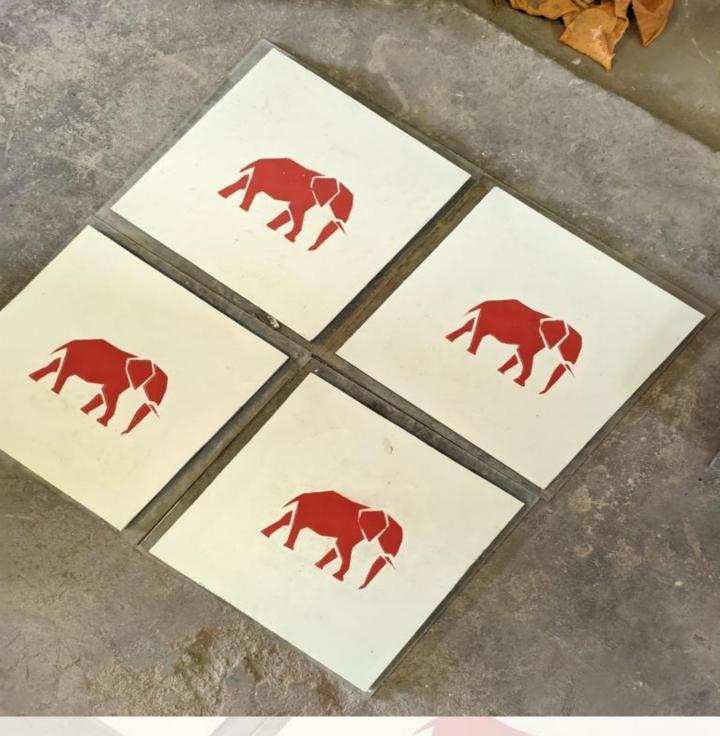

#### Classy

**Size - 200x200mm Thickness - 15.6-16mm** 

### Classy

**Size - 200x200mm Thickness - 15.6-16mm** 