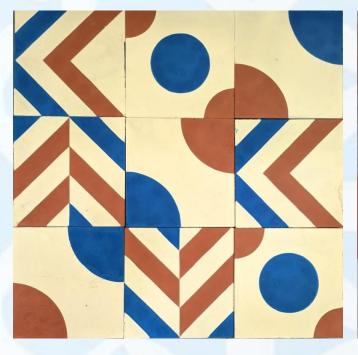

#### **Stacked**

**Size - 200x200mm Thickness - 15.6-16mm** 

Lattice pattern

Size - 200x200mm Thickness - 15.6-16mm

Paisley tile

Star tile

Damask tile

Size - 200x200mm Thickness - 15.6-16mm