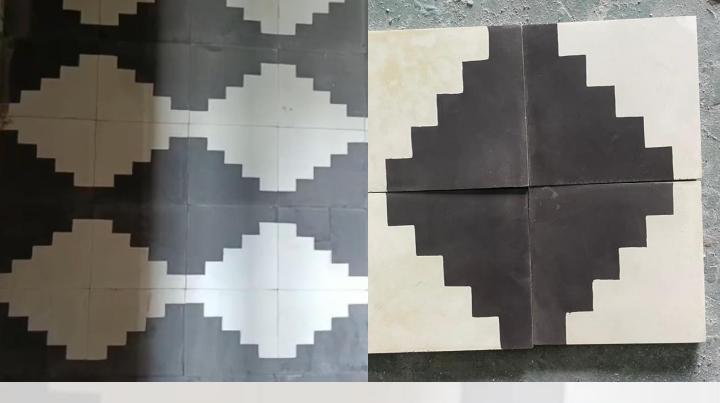

#### **Stacked**

**Size - 200x200mm Thickness - 15.6-16mm** 

Lattice pattern

Size - 200x200mm Thickness - 15.6-16mm

Paisley tile

Star tile

Damask tile

Size - 200x200mm Thickness - 15.6-16mm