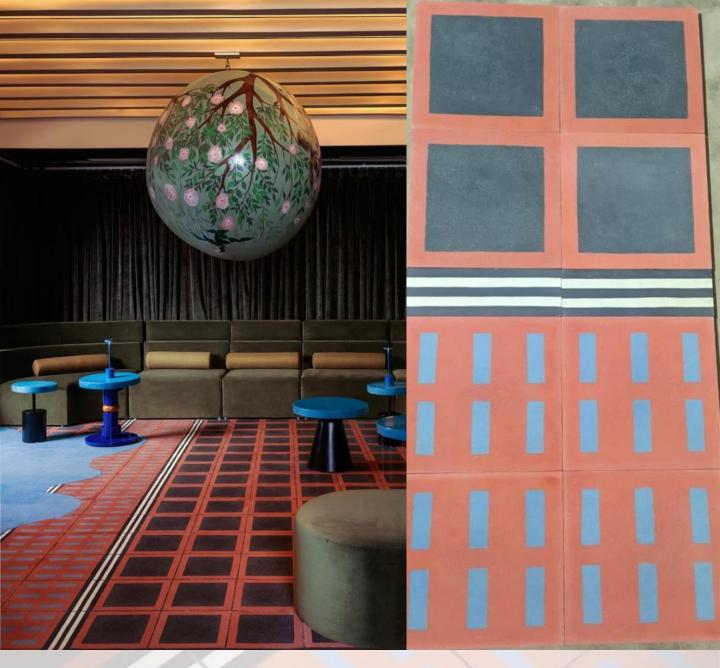

# O PARMAN O D E SIGNS

Crimps Collection!

#### Classy

**Size - 200x200mm Thickness - 15.6-16mm** 

### Classy

**Size - 200x200mm Thickness - 15.6-16mm** 

#### **Stacked**

**Size - 200x200mm Thickness - 15.6-16mm** 

Lattice pattern

Size - 200x200mm Thickness - 15.6-16mm

Paisley tile

Star tile

Damask tile

Size - 200x200mm Thickness - 15.6-16mm