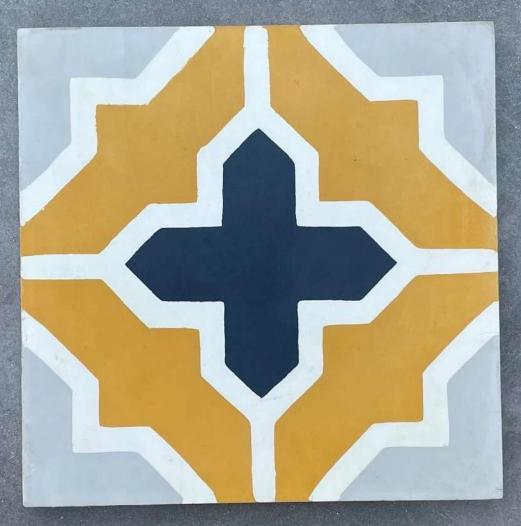

#### Classy

**Size - 200x200mm Thickness - 15.6-16mm** 

### Classy

**Size - 200x200mm Thickness - 15.6-16mm** 