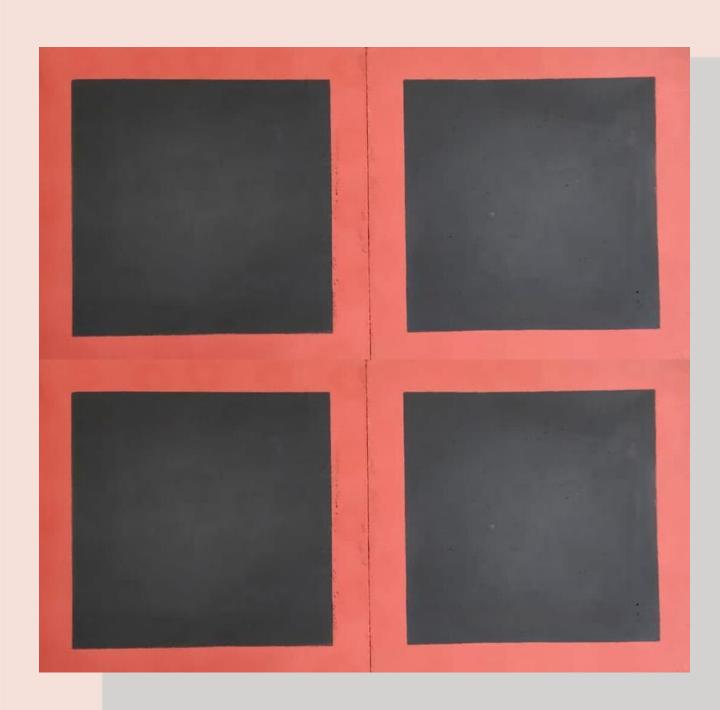

#### Classy

**Size - 200x200mm Thickness - 15.6-16mm** 

### Classy

**Size - 200x200mm Thickness - 15.6-16mm** 