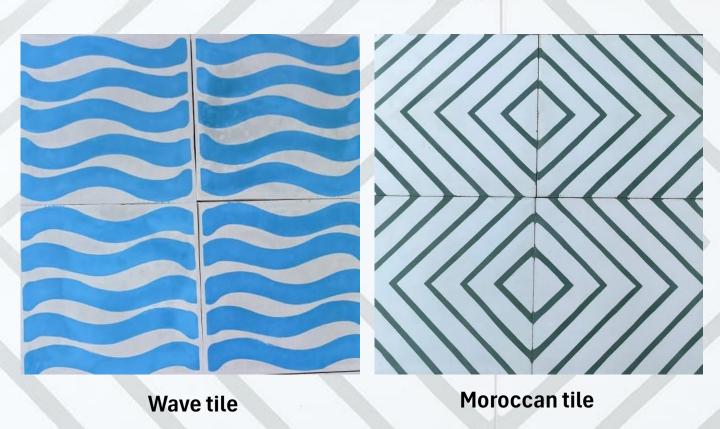

#### Zebra Pattern tile

Size - 200x200mm Thickness - 15.6-16mm

**Puzzle tile** 

Capsule tile

Triangular tile

**Mediterrian tile** 

Size - 200x200mm Thickness - 15.6-16mm

Tessellated tile