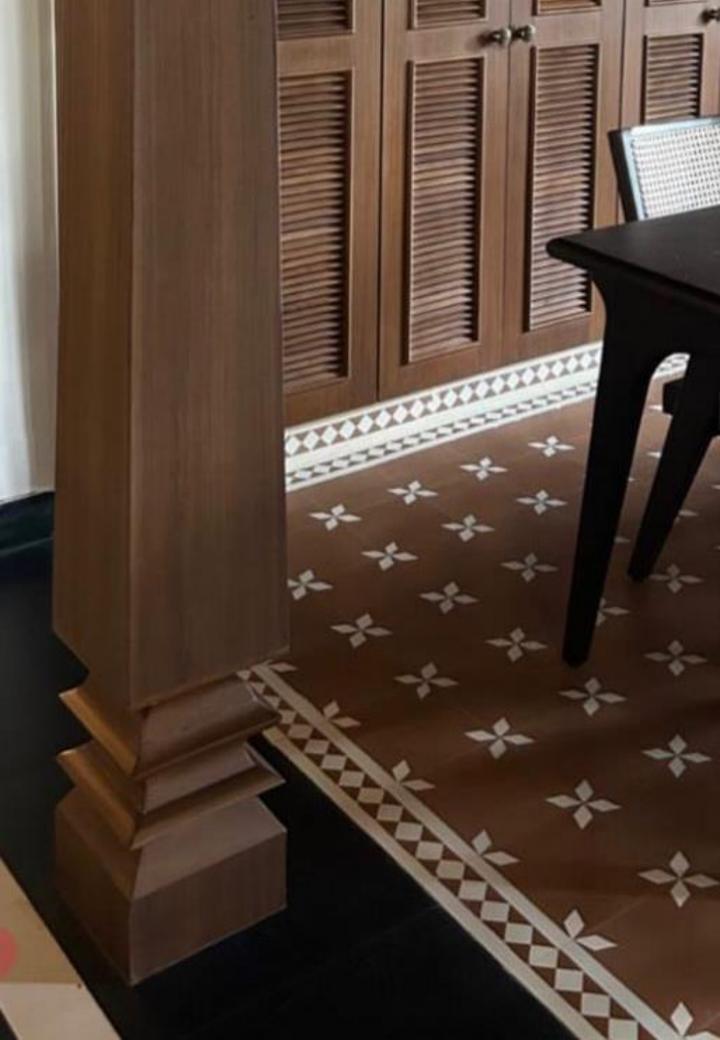

#### Moonlit

Size - 200x200mm Thickness - 15.6-16mm

#### **Moonlit**

**Size - 200x200mm Thickness - 15.6-16mm** 