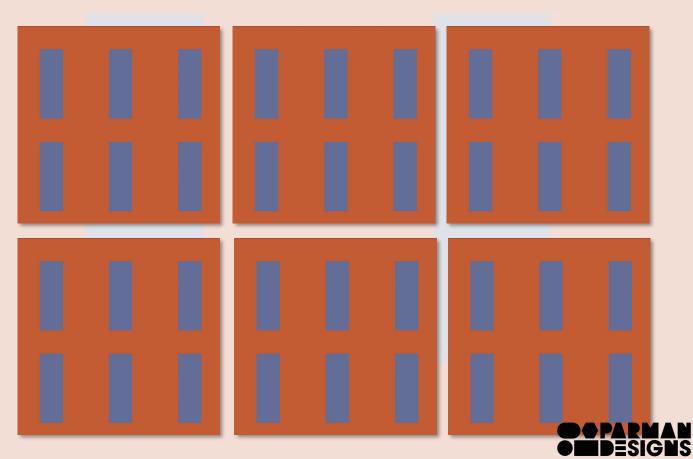

#### **Stacked**

**Size - 200x200mm Thickness - 15.6-16mm** 

Lattice pattern

Size - 200x200mm Thickness - 15.6-16mm

Paisley tile

Star tile

Damask tile

Size - 200x200mm Thickness - 15.6-16mm