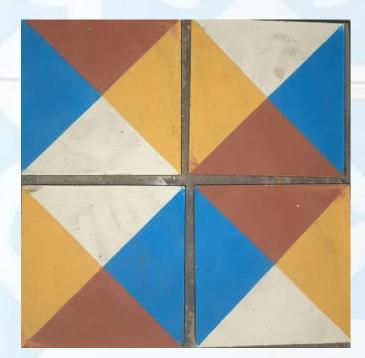

#### Classy

**Size - 200x200mm Thickness - 15.6-16mm** 

### Classy

**Size - 200x200mm Thickness - 15.6-16mm** 