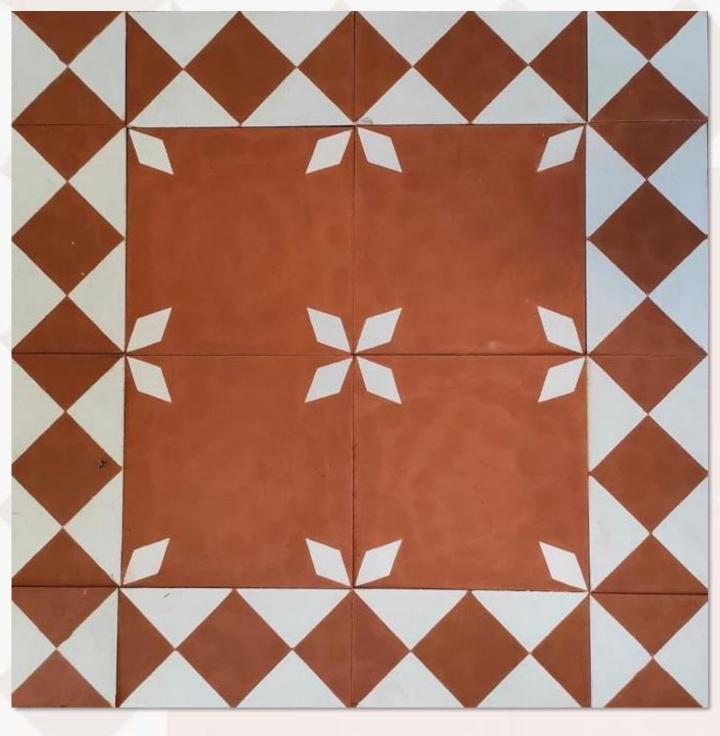

#### Classy

**Size - 200x200mm Thickness - 15.6-16mm** 

### Classy

**Size - 200x200mm Thickness - 15.6-16mm** 